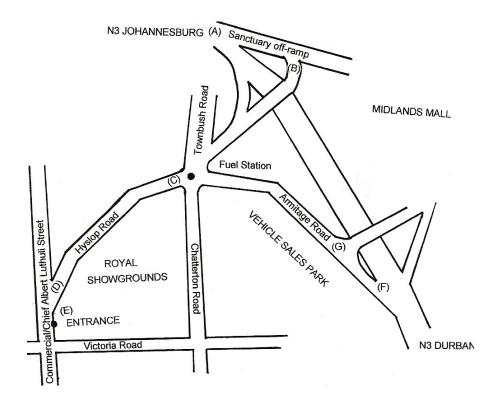

### **DIRECTIONS TO THE ROYAL SHOWGROUNDS**

**GPS Coordinates:** 

LAT: S29 35"32' LONG: E30 22"22'

#### FROM JOHANNESBURG

- (A) Take the Sanctuary off ramp from the N3
- (B) At the junction take the right hand flyoff.
- (C) At the traffic circle take the 3<sup>rd</sup> exit into Hyslop Road
- (D) At the T-Junction, turn left into Commercial Road (Chief Albert Luthuli Street)
- (E) On your left is the showgrounds entrance and on your right is the entrance to the parking area.

## FROM DURBAN

- (F) Take the Armitage Road/Sanctuary off ramp from the N3
- (G) At the traffic circle, take the first exit into Armitage Road
- (C) At the next traffic circle take the second exit into Hyslop Road
- (D) At the T-Junction, turn left into Commercial Road (Chief Albert Luthuli Street)
- (E) On your left is the showgrounds entrance and on your right is the entrance to the parking area.