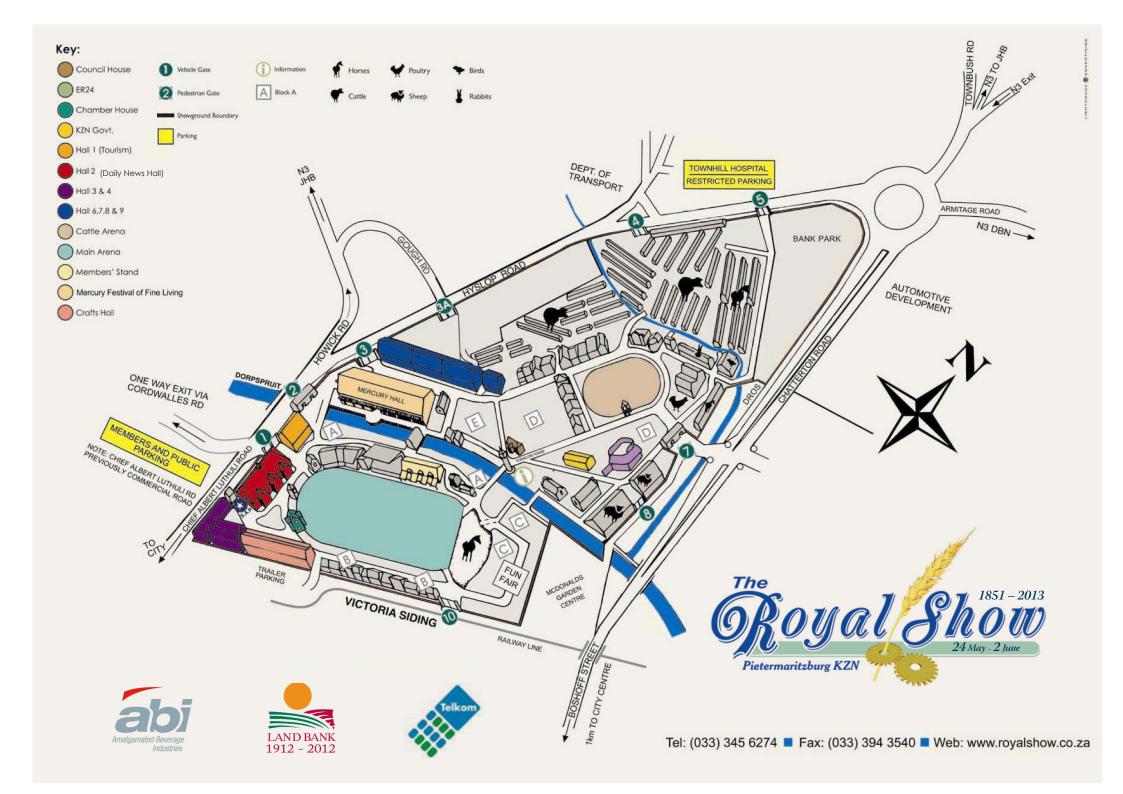

#### The Royal Agricultural Society of Natal

Commercial Road (Chief Albert Luthuli Street), Pietermaritzburg Tel: 033 345 6274 Fax 033 394 3540 Email: info@royalshow.co.za

Websites: www.royalshow.co.za and www.gardenshow.co.za