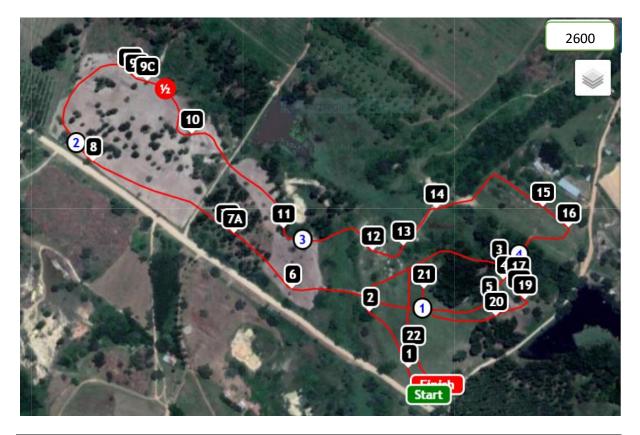

## 2018 EVENTING INTER-PROVINCIAL TEAM AND INDIVIDUAL CHAMPIONSHIPS PONDAROSA RANCH

MAP – CNC\*

| Height – 110 cm             |                                       |
|-----------------------------|---------------------------------------|
| Distance – 2600 metres      | Speed – 520 mpm                       |
| Time allowed – 5.0 minutes  | Time limit – 10 minutes               |
| 1 Log Pile                  | 13 Corner under Tree                  |
| 2 Shark Tooth               | 14 Road Works                         |
| 3 Skinny on Bank            | 15 Teddy Bears' Picnic                |
| 4 Life Buoy                 | 16 K'li Cow                           |
| 5 Open Ditch                | 17 Drop into Water                    |
| 6 Sean's Wagon              | Black Flag Option Skinny              |
| 7 A&B Lattice Combination   | 18 Boat                               |
| 8 House                     | 19 Bank                               |
| 9 A&B&C Brush Combination   | 20 Advanced Crop Care Brush Pallisade |
| 10 Vula Tours Boma Ski Ramp | 21 Toyota Bakkie Jump                 |
| 11 Brush Oxer               | 22 Joubert & Seuns Fruit Stall        |
| 12 Floating Log             |                                       |