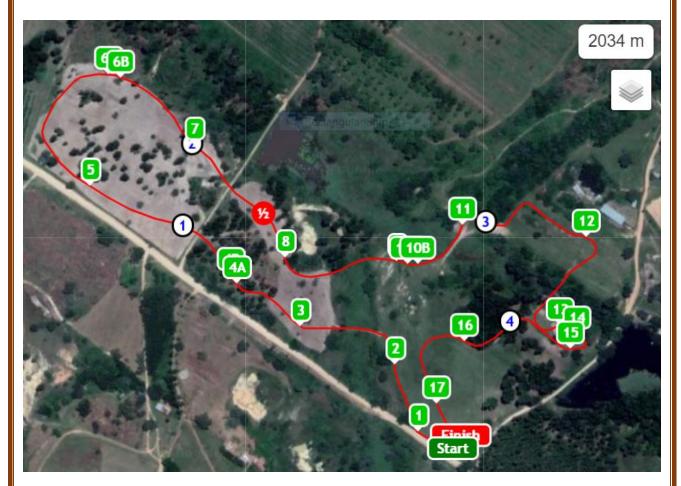

## 2018 EVENTING INTER-PROVINCIAL TEAM AND INDIVIDUAL CHAMPIONSHIPS PONDAROSA RANCH

MAP - EV90

| Height – 90 cm              |                                |
|-----------------------------|--------------------------------|
| Distance – 2034 metres      | Speed – 450 mpm                |
| Time allowed – 4.31 minutes | Time limit – 9.02 minutes      |
| 1 Log                       | 10 A&B Bank to Log             |
| 2 Cavaletti                 | 11 Road Crossing               |
| 3 Sean's Wagon              | 12 Teddy Bears' Picnic         |
| 4 A&B Log to Bench          | 13 Life Buoy                   |
| 5 House                     | 14 Arrowhead                   |
| 6 A&B Box to Log            | 15 Waterberry log under tree   |
| 7 Vula Tours Boma           | 16 A Frame                     |
| 8 Corner                    | 17 Joubert & Seuns Fruit Stall |
| 9 Trakehner                 |                                |