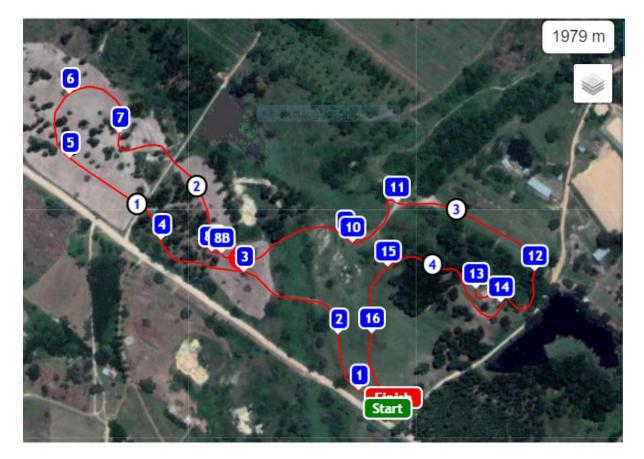

## MAP - EV80

| Height – 80cm               |                                |
|-----------------------------|--------------------------------|
| Distance – 1979 metres      | Speed – 435 mpm                |
| Time allowed – 4.33 minutes | Time limit – 9.06 minutes      |
| 1 Log                       | 9 Cotton Bank Up               |
| 2 Cavaletti                 | 10 Cotton Bank Down            |
| 3 Tyres                     | 11 Brush Box Road Closed       |
| 4 Log                       | 12 Bamboo Slanter              |
| 5 House                     | 13 Life Buoy                   |
| 6 Log Stack                 | 14 Fig Tree Log                |
| 7 Vula Tours Boma           | 15 Open Ditch                  |
| 8 A&B Forest Combination    | 16 Joubert & Seuns Fruit Stall |
|                             |                                |