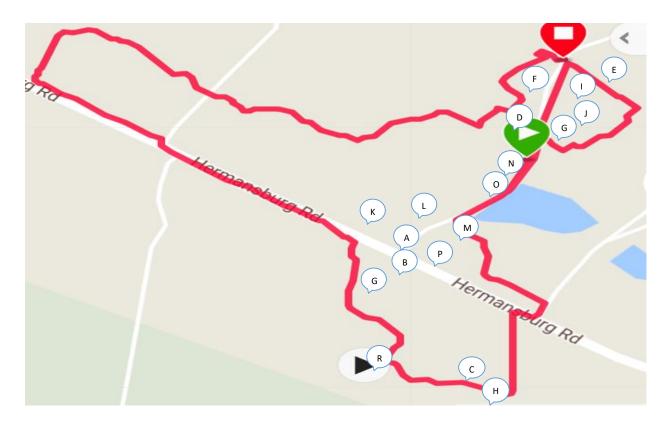

### LEGEND Click HERE for Google map

- Pondarosa Ranch entrance
- B Entrance to stables, horse box and car park
- С Stables Block A | Horse box parking | Toilets
- Stables Block B D
- SHB Office
- E F Camp Site | Toilets
- G Car Parks
- Н Vet inspection
- Dressage Arena A and warm up
- J Show Jumping Arena
  - Dressage Arena B and warm up
- K XC Start and Finish
- L XC Warm up
- XC Cooling Area М
- Ν Horse walk way
- 0 Main Tent | Catering | Toilets
- Lowveld Market
- Gate to Trot Up area