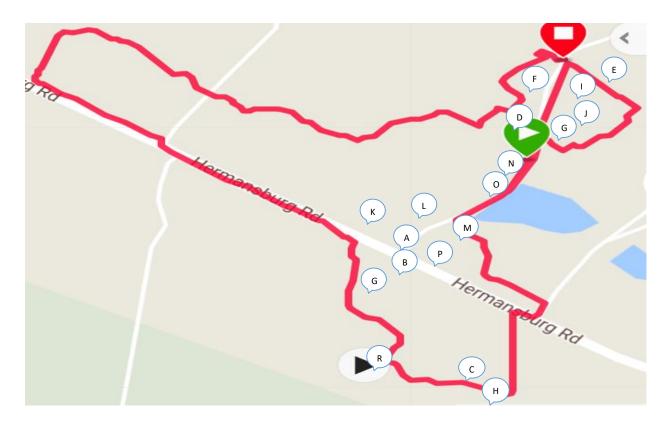

### LEGEND Click HERE for Google map

- Pondarosa Ranch entrance
- B Entrance to stables, horse box and car park
- С Stables Block A | Horse box parking | Toilets
- Stables Block B D
- SHB Office
- E F Camp Site | Toilets
- G Car Parks
- Н Vet inspection
- Dressage Arena A and warm up
- J Show Jumping Arena
  - Dressage Arena B and warm up
- Κ XC Start and Finish
- L XC Warm up
- XC Cooling Area М
- Ν Horse walk way
- 0 Main Tent | Catering | Toilets
- Lowveld Market
- Gate to Trot Up area