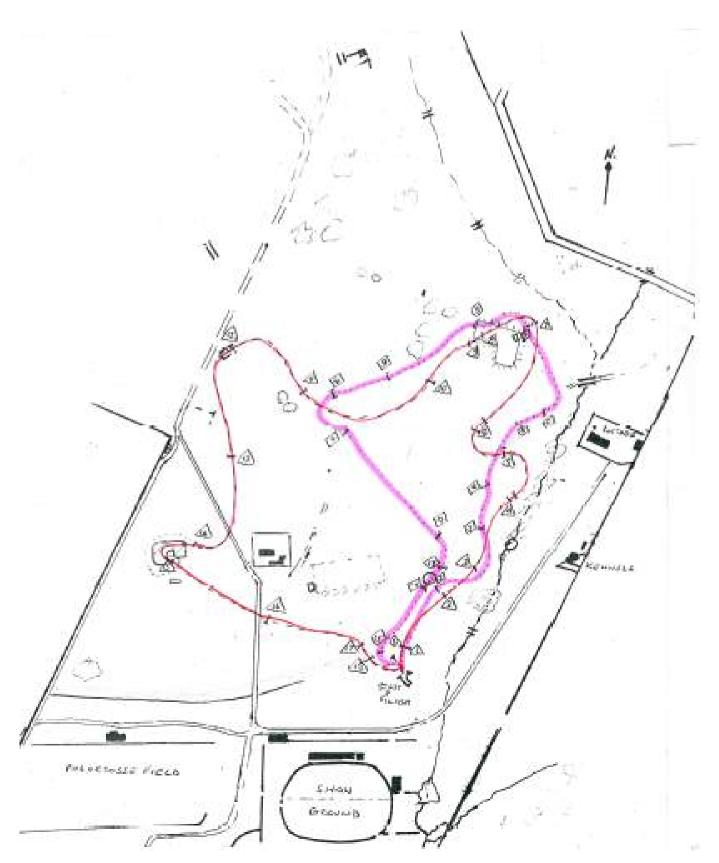

1st & 2nd December 2018 Ev 80 and Team Track

**BONA THABA** 

Numbers: Course Length: 2110m Speed: Time:

Blue 435mpm 4m51s

1st & 2nd December 2018 Ev60 and Ev70