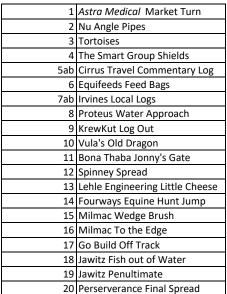

1st & 2nd December 2018 Ev 80 and Team Track

**BONA THABA** 

Numbers: Course Length: 2110m Speed: Time:

Blue 435mpm 4m51s

1st & 2nd December 2018 Ev60 and Ev70