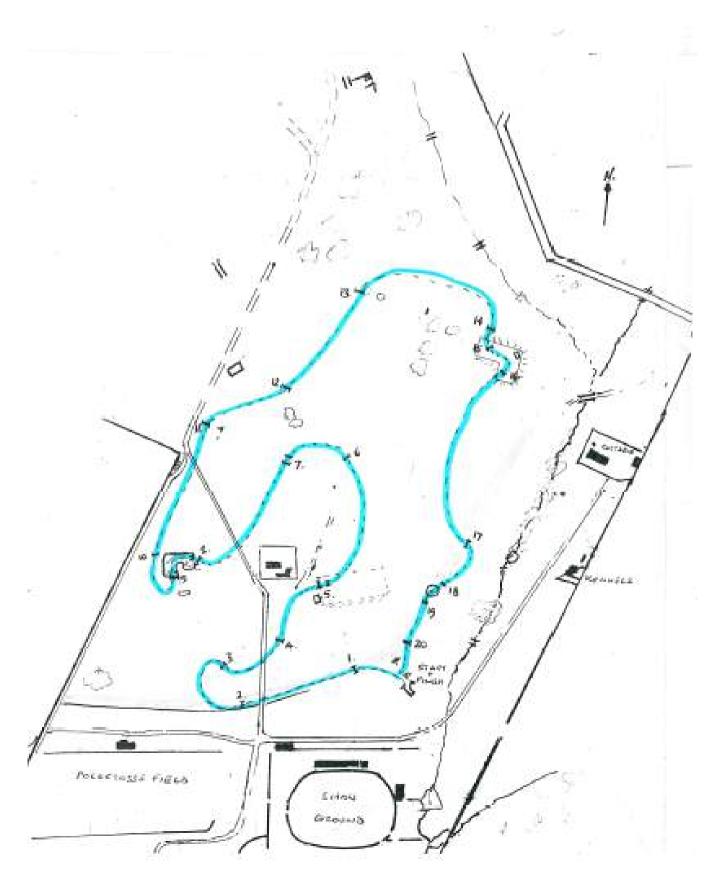

1st & 2nd December 2018 Ev 80 and Team Track

**BONA THABA** 

Numbers: Course Length: 2110m Speed: Time:

Blue 435mpm 4m51s

1st & 2nd December 2018 Ev60 and Ev70