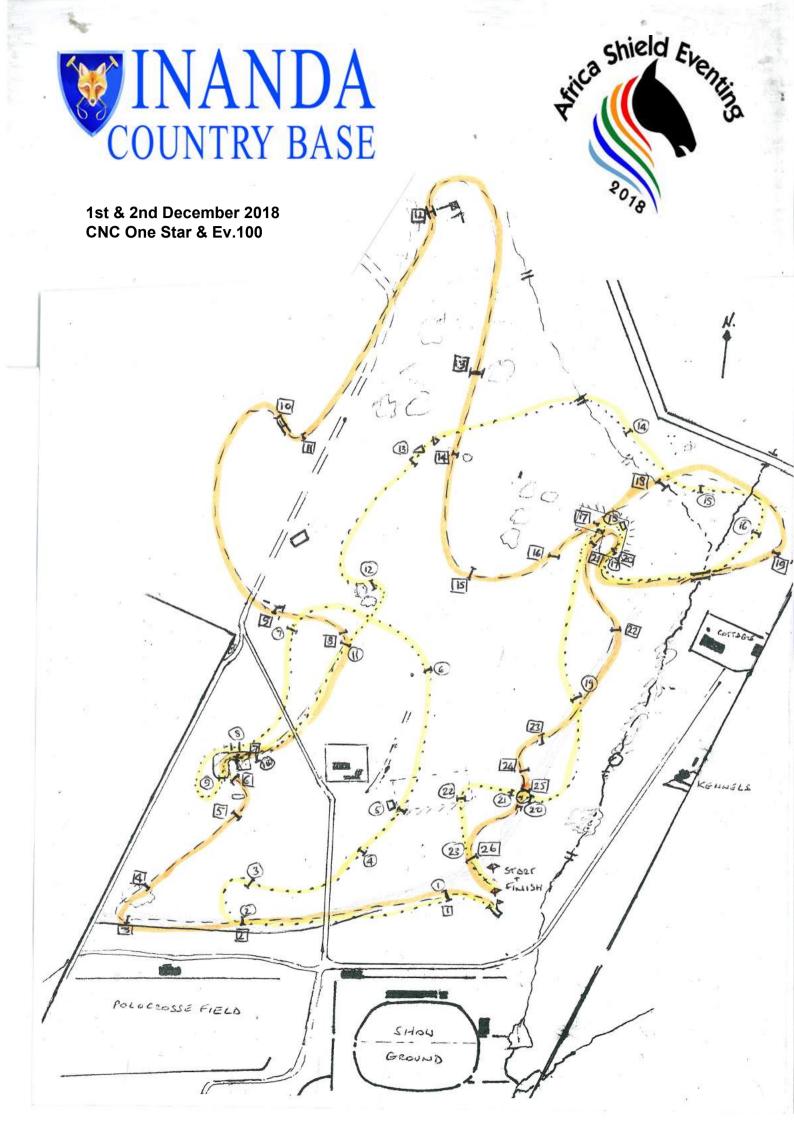

#### **CNC One Star**

Numbers:BlackCourse Length:3020mSpeed:520mpTime:5m48s

Black (Orange line on Map) 3020m 520mpm 5m48s

| 1    | Astra Medical First Oxer    |
|------|-----------------------------|
| 2    | Nu Angle Hume Pipe          |
| 3    | Bales                       |
| 4    | Pimms Spinney               |
| 5    | Black Oxer                  |
| 6    | KrewKut Hippo               |
| 7    | Proteus Bull Frog           |
| 8ab  | Irvines Stones & Hole       |
| 9    | Bona Thaba Back of Ditch    |
| 10ab | Broken Bridge               |
| 11   | Round the Bend              |
| 12   | Old Dairy Rail              |
| 13   | Corner                      |
| 14   | Lehle Bull Finch            |
| 15   | Greg's Ditch                |
| 16   | Polo Table                  |
| 17   | Fourways Equine On the Top  |
| 18   | Carl's Ditch                |
| 19   | Porta Brush                 |
| 20   | Milmac Rastaman             |
| 21   | Milmac Beam                 |
| 22   | Black Oxer                  |
| 23   | The Smart Group Plain Rails |
| 24   | Cirrus Ditch Rail           |
| 25ab | Jawitz Drop/Splash/Skinny   |
| 26   | Perserverance Final Angle   |
|      |                             |