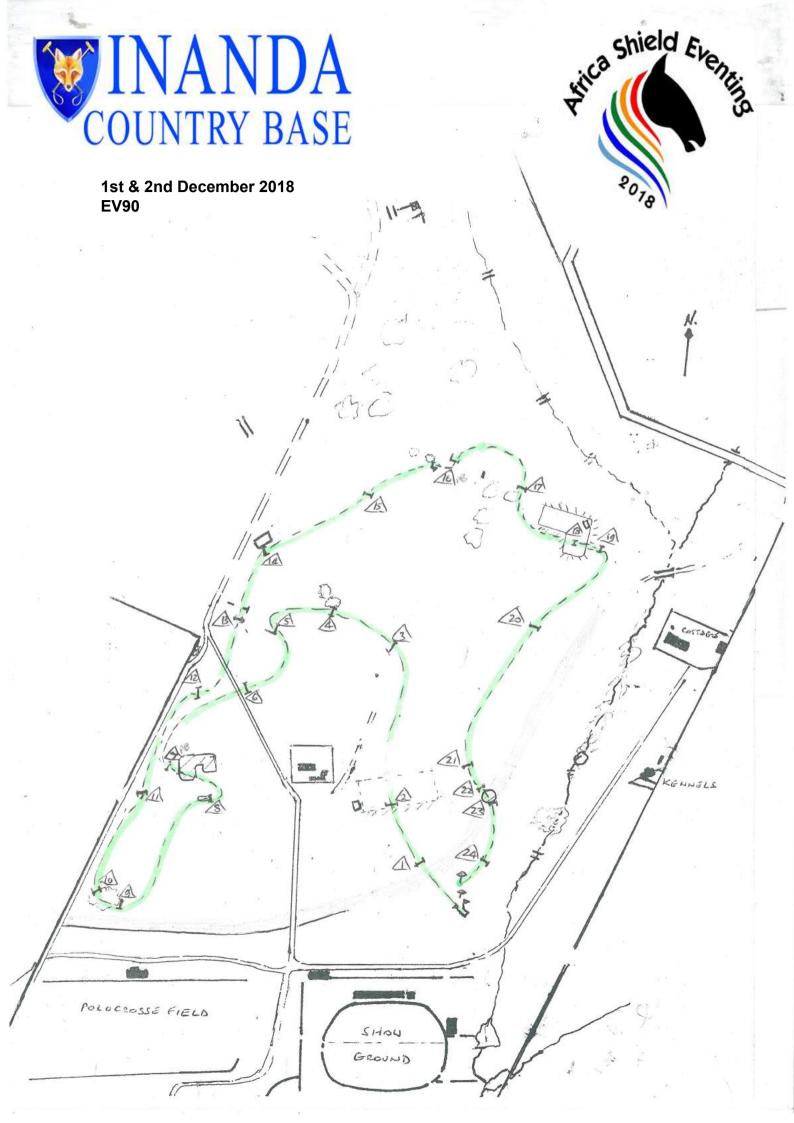

## Ev.90

| Numbers:       | Green  |
|----------------|--------|
| Course Length: | 2200m  |
| Speed:         | 450mpm |
| Time:          | 4m53s  |

| 1    | Natural Log              |
|------|--------------------------|
| 2    | Slanter                  |
| 3    | Brush                    |
| 4    | Gum Rails                |
| 5    | Ditch Alternative        |
| 6    | Sloping Gat              |
| 7ab  | Black Poles & Water Drop |
| 8    | Into the Dip             |
| 9    | Hume Pipe                |
| 10   | Pimms Spinney            |
| 11   | Eskom H                  |
| 12   | Т Вох                    |
| 13   | Among the Rocks          |
| 14   | Barn Pipes               |
| 15   | Old Oxer                 |
| 16ab | Brush Choice             |
| 17   | Pine Corner              |
| 18   | Corner Box               |
| 19   | Arrowhead                |
| 20   | Ancient Log              |
| 21   | Power Pole               |
| 22   | Normandy Splash          |
| 23   | Skinny                   |
| 24   | Last Fence               |