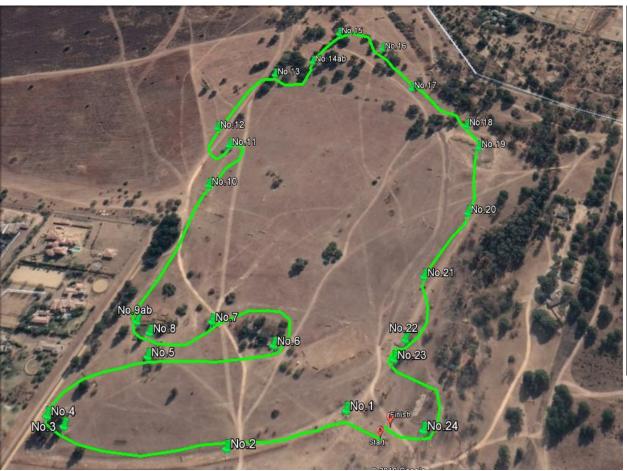

## Ev.100

Numbers: Yellow
Course Length: 2686m
Speed: 490mpm
Time: 5m29s

| 1    | Black & White Oxer             |
|------|--------------------------------|
| 2    | Strong Hunt Jump               |
| 3    | Saddlebrook Approach           |
| 4    | Pimm's Spinney                 |
| 5    | Through the Trees              |
| 6ab  | Log and Anvil                  |
| 7    | Swazi Picnic Table             |
| 8    | Tyres                          |
| 9    | Swazi Chest                    |
| 10   | Beam B4 Water                  |
| 11ab | Steps to Hippo                 |
| 12ab | Sunken Road                    |
| 13   | Conor's Fence                  |
| 14   | Hunt Oxer                      |
| 15   | Barnwall Drop                  |
| 16ab | Offsets                        |
| 17   | Cheesewedge                    |
| 18   | Polo Table                     |
| 19   | T on Top                       |
| 20   | T Down Below                   |
| 21   | Big Old Log                    |
| 22   | Into Steffaniti Stock's Splash |
| 23   | Arrowhead                      |
| 24   | 2nd Hand Sally                 |