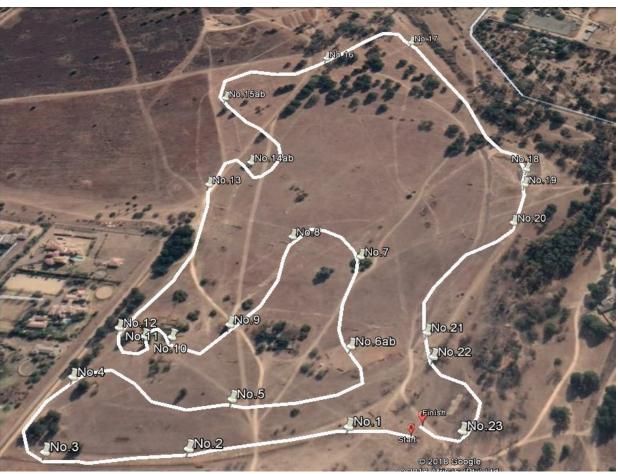

## **CCN Three Star - S**

Numbers: ICB Blue Numbers

Course Length: 3550m Speed: 550mpm Time: 6m28s

| Start & Finish | Proteus Software                                                                 |
|----------------|----------------------------------------------------------------------------------|
| 1              | Western Shoppe White Oxer                                                        |
| 2              | Bona Thaba Angled Pipe                                                           |
| 3              | In the Spinney                                                                   |
| 4              | Lehle Engerneering Steel Pipe                                                    |
| 5              | Milmac Bench                                                                     |
| 6              | Milmac Table                                                                     |
| 7              | Perserverance Rosettes Brush Corner                                              |
| 8              | Skinny T                                                                         |
| 9              | Stone Oxer                                                                       |
| *10            | Diepsloot Fence - Conor Doak                                                     |
| 11ab           | Bull Frog to Brush into Water                                                    |
| 12ab           | Gillian's Giant Steps                                                            |
| 13             | Equifeeds Triple Brush                                                           |
| 14             | T Ranch                                                                          |
| 15             | Compost Bag Spread                                                               |
| *16            | Hole in the Trees                                                                |
| *17            | Lefthand Corner                                                                  |
| 18             | Parallel Bars                                                                    |
| *19ab          | Irvine's Ditch and Log choice                                                    |
| 20             | Vula Tours Rastaman                                                              |
| 21             | Carl's Ditch                                                                     |
| 22             | Brush Turn                                                                       |
| 23             | Round Top                                                                        |
| 24ab           | Rasta Bank to Derby Rails                                                        |
| 25             | Arrow Head (compulsory Flags @ bridge)                                           |
| 26             | Stubb's Original                                                                 |
| 27ab           | Steffaniti Stock's Splash                                                        |
| 28             | Fishy Turn                                                                       |
| 29             | Equine Balance Last Logs                                                         |
| *              | Black flag options                                                               |
|                | 1 2 3 3 4 5 6 7 8 8 9 *10 11ab 12ab 13 14 15 *16 *17 22 22 23 24ab 25 26 27ab 28 |