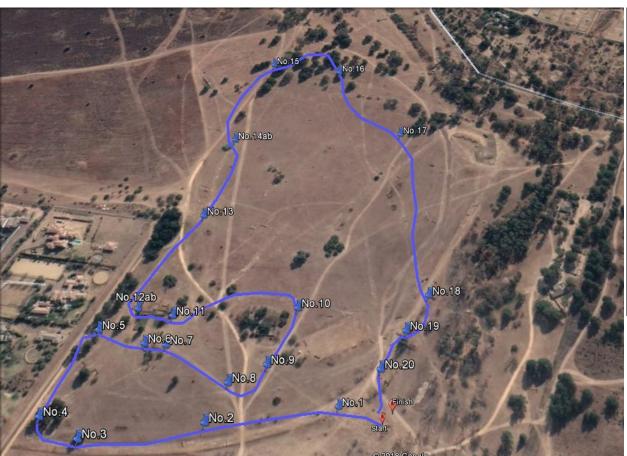

Ev.90

Numbers: Green
Course Length: 2320m
Speed: 450mpm
Time: 5m09s

| 1    | Liverpool                      |
|------|--------------------------------|
| 2    | Hunt Jump                      |
| 3    | Hume Pipe                      |
| 4    | Pimms Spinney Rail             |
| 5    | Brush                          |
| 6    | Corner                         |
| 7    | Tyres                          |
| 8    | Crocodiles                     |
| 9ab  | Step to Arrowhead              |
| 10   | Ditch Rail                     |
| 11   | Barn Drop                      |
| 12   | Andy's Ditch                   |
| 13   | Thatch Grass                   |
| 14ab | Brush to Table                 |
| 15   | Paul's Gate                    |
| 16   | Ditch & Big Log                |
| 17   | Black Oxer                     |
| 18   | A Frame                        |
| 19   | Brush Box                      |
| 20   | Ditch Wall                     |
| 21   | Waterworks Drop                |
| 22   | Into Steffaniti Stock's Splash |
| 23   | Sloper Box                     |
| 24   | Pipe                           |