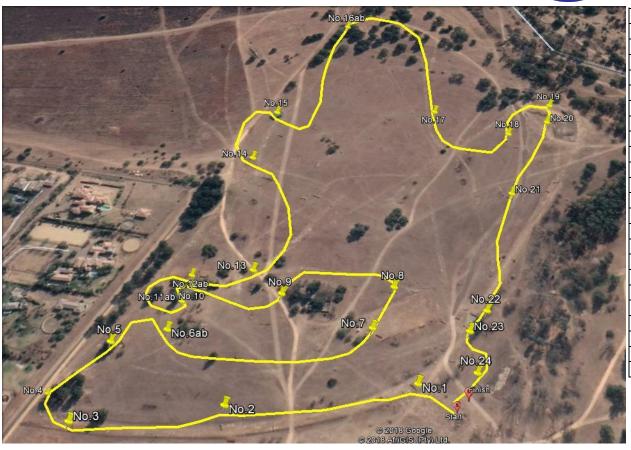

## **CCN One Star - S**

Numbers: White numbers on Black

Course Length: 2920m Speed: 500mpm Time: 5m51s

| Western Shoppe First Oxer      |
|--------------------------------|
| Bona Thaba Pipe Log            |
| Saddlebrook Approach           |
| Clump of Logs                  |
| Lehle Engerneering Black Pipe  |
| Milmac Desk to Swazi Flowerbox |
| Brush                          |
| Blenheim Brush                 |
| Roadside Drop                  |
| Old Logs & Step                |
| Ruth's Hippo                   |
| Narrow Tree Brush              |
| Corner                         |
| Barn Combo                     |
| Bridge and Drop                |
| Tyre Spread                    |
| Corner                         |
| Bank Log                       |
| Derby Rail                     |
| Oxer                           |
| Steffaniti Stock's Splash      |
| Pipe Down                      |
| Equine Balance Last Logs       |
|                                |