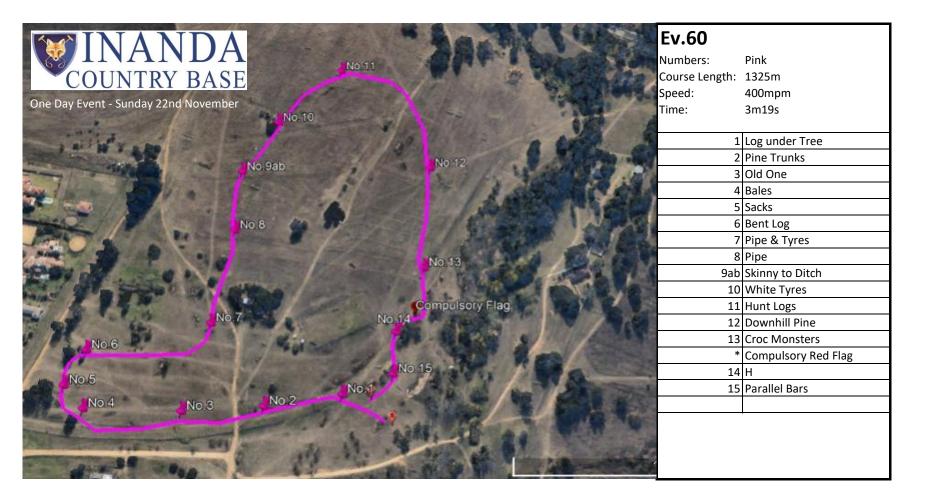

| No.17<br>No.9<br>No.9<br>No.9<br>No.9<br>No.9<br>No.9<br>No.9<br>No.9<br>No.9<br>No.9<br>No.9<br>No.9<br>No.9<br>No.9<br>No.9<br>No.9<br>No.9<br>No.9<br>No.9<br>No.9<br>No.9<br>No.9<br>No.9<br>No.9<br>No.9<br>No.9<br>No.9<br>No.9<br>No.9<br>No.9<br>No.9<br>No.9<br>No.9<br>No.9<br>No.9<br>No.9<br>No.9<br>No.9<br>No.9<br>No.9<br>No.9<br>No.9<br>No.9<br>No.9<br>No.9<br>No.9<br>No.9<br>No.9<br>No.9<br>No.9<br>No.10<br>No.10<br>No.10<br>No.10<br>No.10<br>No.10<br>No.10<br>No.10<br>No.10<br>No.10<br>No.10<br>No.10<br>No.10<br>No.10<br>No.10<br>No.10<br>No.10<br>No.10<br>No.10<br>No.10<br>No.10<br>No.10<br>No.10<br>No.10<br>No.10<br>No.10<br>No.10<br>No.10<br>No.10<br>No.10<br>No.10<br>No.10<br>No.10<br>No.10<br>No.10<br>No.10<br>No.10<br>No.10<br>No.10<br>No.10<br>No.10<br>No.10<br>No.10<br>No.10<br>No.10<br>No.10<br>No.10<br>No.10<br>No.10<br>No.10<br>No.10<br>No.10<br>No.10<br>No.10<br>No.10<br>No.10<br>No.10<br>No.10<br>No.10<br>No.10<br>No.10<br>No.10<br>No.10<br>No.10<br>No.10<br>No.10<br>No.10<br>No.10<br>No.10<br>No.10<br>No.10<br>No.10<br>No.10<br>No.10<br>No.10<br>No.10<br>No.10<br>No.10<br>No.10<br>No.10<br>No.10<br>No.10<br>No.10<br>No.10<br>No.10<br>No.10<br>No.10<br>No.10<br>No.10<br>No.10<br>No.10<br>No.10<br>No.10<br>No.10<br>No.10<br>No.10<br>No.10<br>No.10<br>No.10<br>No.10<br>No.10<br>No.10<br>No.10<br>No.10<br>No.10<br>No.10<br>No.10<br>No.10<br>No.10<br>No.10<br>No.10<br>No.10<br>No.10<br>No.10<br>No.10<br>No.10<br>No.10<br>No.10<br>No.10<br>No.10<br>No.10<br>No.10<br>No.10<br>No.10<br>No.10<br>No.10<br>No.10<br>No.10<br>No.10<br>No.10<br>No.10<br>No.10<br>No.10<br>No.10<br>No.10<br>No.10<br>No.10<br>No.10<br>No.10<br>No.10<br>No.10<br>No.10<br>No.10<br>No.10<br>No.10<br>No.10<br>No.10<br>No.10<br>No.10<br>No.10<br>No.10<br>No.10<br>No.10<br>No.10<br>No.10<br>No.10<br>No.10<br>No.10<br>No.10<br>No.10<br>No.10<br>No.10<br>No.10<br>No.10<br>No.10<br>No.10<br>No.10<br>No.10<br>No.10<br>No.10<br>No.10<br>No.10<br>No.10<br>No.10<br>No.10<br>No.10<br>No.10<br>No.10<br>No.10<br>No.10<br>No.10<br>No.10<br>No.10<br>No.10<br>No.10<br>No.10<br>No.10<br>No.10<br>No.10<br>No.10<br>No.10<br>No.10<br>No.10<br>No.10<br>No.10<br>No.10<br>No.10<br>No.10<br>No.10<br>No.10<br>No.10<br>No.10<br>No.10<br>No.10<br>No.10<br>No.10<br>No.10<br>No.10<br>No.10<br>No.10<br>No.10<br>No.10<br>No.10<br>No.10<br>No.10<br>No.10<br>No.10<br>No.10<br>No.10<br>No.10<br>No.10<br>No.10<br>No.10<br>No.10<br>No.10<br>No.10<br>No.10<br>No.10<br>No.10<br>No.10<br>No.10<br>No.10<br>No.10<br>No.10<br>No.10<br>No.10<br>No.10<br>No.10<br>No.10<br>No.10<br>No.10<br>No.10<br>No.10<br>No.10<br>No.10<br>No.10<br>No.10<br>No.10<br>No. | No.15       No.14       No.15       No.14       No.15       No.14 | <b>Ev.70</b><br>Numbers:<br>Course Length:<br>Speed:<br>Time: | Red<br>1965m<br>420mpm<br>4m40s |
|------------------------------------------------------------------------------------------------------------------------------------------------------------------------------------------------------------------------------------------------------------------------------------------------------------------------------------------------------------------------------------------------------------------------------------------------------------------------------------------------------------------------------------------------------------------------------------------------------------------------------------------------------------------------------------------------------------------------------------------------------------------------------------------------------------------------------------------------------------------------------------------------------------------------------------------------------------------------------------------------------------------------------------------------------------------------------------------------------------------------------------------------------------------------------------------------------------------------------------------------------------------------------------------------------------------------------------------------------------------------------------------------------------------------------------------------------------------------------------------------------------------------------------------------------------------------------------------------------------------------------------------------------------------------------------------------------------------------------------------------------------------------------------------------------------------------------------------------------------------------------------------------------------------------------------------------------------------------------------------------------------------------------------------------------------------------------------------------------------------------------------------------------------------------------------------------------------------------------------------------------------------------------------------------------------------------------------------------------------------------------------------------------------------------------------------------------------------------------------------------------------------------------------------------------------------------------------------------------------------------------------------------------------------------------------------------------------------------------------------------------|-------------------------------------------------------------------|---------------------------------------------------------------|---------------------------------|
| No.9       6ab       Rails & Log         7       Swazi Box         8       Brian's Corner         9       The X Pole         10       Open Ditch         11       Logs through or around         *       Water is NOT compulsory         12       Long Rails         13       Big Pine         13       Big Pine         13       Big Pine         14       Ancient Log         15       Drums Up         16       Drums Down         17       Garden Fence Down         17       Garden Fence Down                                                                                                                                                                                                                                                                                                                                                                                                                                                                                                                                                                                                                                                                                                                                                                                                                                                                                                                                                                                                                                                                                                                                                                                                                                                                                                                                                                                                                                                                                                                                                                                                                                                                                                                                                                                                                                                                                                                                                                                                                                                                                                                                                                                                                                                  | No.17                                                             | 1                                                             | Long Logs                       |
| <ul> <li>A Natural Log Spread</li> <li>Pimms Spinney</li> <li>Gab Rails &amp; Log</li> <li>7 Swazi Box</li> <li>8 Brian's Corner</li> <li>9 The X Pole</li> <li>10 Open Ditch</li> <li>11 Logs through or around</li> <li>* Water is NOT compulsory</li> <li>12 Long Rails</li> <li>13 Big Pine</li> <li>14 Ancient Log</li> <li>13 Big Pine</li> <li>14 Ancient Log</li> <li>15 Drums Up</li> <li>16 Drums Down</li> <li>17 Garden Fence Down</li> <li>* Compulsory Flag</li> </ul>                                                                                                                                                                                                                                                                                                                                                                                                                                                                                                                                                                                                                                                                                                                                                                                                                                                                                                                                                                                                                                                                                                                                                                                                                                                                                                                                                                                                                                                                                                                                                                                                                                                                                                                                                                                                                                                                                                                                                                                                                                                                                                                                                                                                                                                                 |                                                                   | 2                                                             | Hunt Stack                      |
| No.9       6ab       Rails & Log         7       Swazi Box         8       Brian's Corner         9       The X Pole         10       Open Ditch         11       Logs through or around         *       Water is NOT compulsory         13       Big Pine         14       Ancient Log         15       Drums Up         16       Drums Duwn         17       Garden Fence Down         17       Garden Fence Down         17       Garden Fence Down         17       Garden Fence Down                                                                                                                                                                                                                                                                                                                                                                                                                                                                                                                                                                                                                                                                                                                                                                                                                                                                                                                                                                                                                                                                                                                                                                                                                                                                                                                                                                                                                                                                                                                                                                                                                                                                                                                                                                                                                                                                                                                                                                                                                                                                                                                                                                                                                                                            |                                                                   | 3                                                             | Hume Pipe                       |
| No.9       7         Swazi Box       8         9       The X Pole         10       Open Ditch         11       Logs through or around         *       Water is NOT compulsory         12       Long Rails         13       Big Pine         14       Ancient Log         15       Drums Up         16       Drums Down         17       Garden Fence Down         *       Compulsory Flag                                                                                                                                                                                                                                                                                                                                                                                                                                                                                                                                                                                                                                                                                                                                                                                                                                                                                                                                                                                                                                                                                                                                                                                                                                                                                                                                                                                                                                                                                                                                                                                                                                                                                                                                                                                                                                                                                                                                                                                                                                                                                                                                                                                                                                                                                                                                                            |                                                                   | 4                                                             | Natural Log Spread              |
| No.9       8         No.12       0         No.12       0         No.11       0         No.6ab       No.7         No.6ab       No.7         No.13       11         Logs through or around         *       Water is NOT compulsory         12       Long Rails         13       Big Pine         14       Ancient Log         15       Drums Up         16       Drums Down         17       Garden Fence Down         *       Compulsory Flag                                                                                                                                                                                                                                                                                                                                                                                                                                                                                                                                                                                                                                                                                                                                                                                                                                                                                                                                                                                                                                                                                                                                                                                                                                                                                                                                                                                                                                                                                                                                                                                                                                                                                                                                                                                                                                                                                                                                                                                                                                                                                                                                                                                                                                                                                                         |                                                                   | 5                                                             | Pimms Spinney                   |
| No.12       No.11       Serian's Corner         No.11       No.6ab       No.7       No.8         No.13       No.13       Sig Pine         12       Log Rails         13       Big Pine         14       Ancient Log         15       Drums Up         16       Drums Down         17       Garden Fence Down         *       Compulsory Flag                                                                                                                                                                                                                                                                                                                                                                                                                                                                                                                                                                                                                                                                                                                                                                                                                                                                                                                                                                                                                                                                                                                                                                                                                                                                                                                                                                                                                                                                                                                                                                                                                                                                                                                                                                                                                                                                                                                                                                                                                                                                                                                                                                                                                                                                                                                                                                                                         |                                                                   | 6ab                                                           | Rails & Log                     |
| No.12       9       The X Pole         No.11       0 Open Ditch         No.11       Logs through or around         *       Water is NOT compulsory         12       Long Rails         13       Big Pine         14       Ancient Log         15       Drums Up         16       Drums Down         17       Garden Fence Down         *       Compulsory Flag                                                                                                                                                                                                                                                                                                                                                                                                                                                                                                                                                                                                                                                                                                                                                                                                                                                                                                                                                                                                                                                                                                                                                                                                                                                                                                                                                                                                                                                                                                                                                                                                                                                                                                                                                                                                                                                                                                                                                                                                                                                                                                                                                                                                                                                                                                                                                                                       | No.9                                                              | 7                                                             | Swazi Box                       |
| No.12<br>No.11<br>No.6ab<br>No.7 No.8<br>No.18<br>No.19<br>No.5<br>No.5<br>No.5<br>No.2<br>No.2<br>No.12<br>No.12<br>No.12<br>No.12<br>No.12<br>No.13<br>No.19<br>No.19<br>No.19<br>No.10<br>No.10<br>No.10<br>No.10<br>No.10<br>No.10<br>No.10<br>No.10<br>No.10<br>No.10<br>No.10<br>No.10<br>No.10<br>No.10<br>No.10<br>No.10<br>No.10<br>No.10<br>No.10<br>No.10<br>No.10<br>No.10<br>No.10<br>No.10<br>No.10<br>No.10<br>No.10<br>No.10<br>No.10<br>No.10<br>No.10<br>No.10<br>No.10<br>No.10<br>No.10<br>No.10<br>No.10<br>No.10<br>No.10<br>No.10<br>No.10<br>No.10<br>No.10<br>No.10<br>No.10<br>No.10<br>No.10<br>No.10<br>No.10<br>No.10<br>No.10<br>No.10<br>No.10<br>No.10<br>No.10<br>No.10<br>No.10<br>No.10<br>No.10<br>No.10<br>No.10<br>No.10<br>No.10<br>No.10<br>No.10<br>No.10<br>No.10<br>No.10<br>No.10<br>No.10<br>No.10<br>No.10<br>No.10<br>No.10<br>No.10<br>No.10<br>No.10<br>No.10<br>No.10<br>No.10<br>No.10<br>No.10<br>No.10<br>No.10<br>No.10<br>No.10<br>No.10<br>No.10<br>No.10<br>No.10<br>No.10<br>No.10<br>No.10<br>No.10<br>No.10<br>No.10<br>No.10<br>No.10<br>No.10<br>No.10<br>No.10<br>No.10<br>No.10<br>No.10<br>No.10<br>No.10<br>No.10<br>No.10<br>No.10<br>No.10<br>No.10<br>No.10<br>No.10<br>No.10<br>No.10<br>No.10<br>No.10<br>No.10<br>No.10<br>No.10<br>No.10<br>No.10<br>No.10<br>No.10<br>No.10<br>No.10<br>No.10<br>No.10<br>No.10<br>No.10<br>No.10<br>No.10<br>No.10<br>No.10<br>No.10<br>No.10<br>No.10<br>No.10<br>No.10<br>No.10<br>No.10<br>No.10<br>No.10<br>No.10<br>No.10<br>No.10<br>No.10<br>No.10<br>No.10<br>No.10<br>No.10<br>No.10<br>No.10<br>No.10<br>No.10<br>No.10<br>No.10<br>No.10<br>No.10<br>No.10<br>No.10<br>No.10<br>No.10<br>No.10<br>No.10<br>No.10<br>No.10<br>No.10<br>No.10<br>No.10<br>No.10<br>No.10<br>No.10<br>No.10<br>No.10<br>No.10<br>No.10<br>No.10<br>No.10<br>No.10<br>No.10<br>No.10<br>No.10<br>No.10<br>No.10<br>No.10<br>No.10<br>No.10<br>No.10<br>No.10<br>No.10<br>No.10<br>No.10<br>No.10<br>No.10<br>No.10<br>No.10<br>No.10<br>No.10<br>No.10<br>No.10<br>No.10<br>No.10<br>No.10<br>No.10<br>No.10<br>No.10<br>No.10<br>No.10<br>No.10<br>No.10<br>No.10<br>No.10<br>No.10<br>No.10<br>No.10<br>No.10<br>No.10<br>No.10<br>No.10<br>No.10<br>No.10<br>No.10<br>No.10<br>No.10<br>No.10<br>No.10<br>No.10<br>No.10<br>No.10<br>No.10<br>No.10<br>No.10<br>No.10<br>No.10<br>No.10<br>No.10<br>No.10<br>No.10<br>No.10<br>No.10<br>No.10<br>No.10<br>No.10<br>No.10<br>No.10<br>No.10<br>No.10<br>No.10<br>No.10<br>No.10<br>No.10<br>No.10<br>No.10<br>No.10<br>No.10<br>No.10<br>No.10<br>No.10<br>No.10<br>No.10<br>No.10<br>No.10<br>No.10<br>No.10<br>No.10<br>No.10<br>No.10<br>No.10<br>No.10<br>No.10<br>No.10<br>No               |                                                                   | 8                                                             | Brian's Corner                  |
| No.12<br>No.11<br>No.6ab<br>No.7 No.8<br>No.18<br>No.18<br>No.18<br>No.18<br>No.18<br>No.19<br>No.19<br>No.19<br>No.19<br>No.19<br>No.19<br>No.19<br>No.19<br>No.19<br>No.19<br>No.19<br>No.19<br>No.19<br>No.19<br>No.19<br>No.19<br>No.19<br>No.19<br>No.19<br>No.19<br>No.19<br>No.19<br>No.19<br>No.19<br>No.19<br>No.19<br>No.19<br>No.19<br>No.19<br>No.19<br>No.19<br>No.19<br>No.19<br>No.19<br>No.19<br>No.19<br>No.19<br>No.19<br>No.19<br>No.19<br>No.19<br>No.19<br>No.19<br>No.19<br>No.19<br>No.19<br>No.19<br>No.19<br>No.19<br>No.19<br>No.19<br>No.19<br>No.19<br>No.19<br>No.19<br>No.19<br>No.19<br>No.19<br>No.19<br>No.19<br>No.19<br>No.19<br>No.19<br>No.19<br>No.19<br>No.19<br>No.19<br>No.19<br>No.19<br>No.19<br>No.19<br>No.19<br>No.19<br>No.19<br>No.19<br>No.19<br>No.19<br>No.19<br>No.19<br>No.19<br>No.19<br>No.19<br>No.19<br>No.19<br>No.19<br>No.19<br>No.19<br>No.19<br>No.19<br>No.19<br>No.19<br>No.19<br>No.19<br>No.19<br>No.19<br>No.19<br>No.19<br>No.19<br>No.19<br>No.19<br>No.19<br>No.19<br>No.19<br>No.19<br>No.19<br>No.19<br>No.19<br>No.19<br>No.19<br>No.19<br>No.19<br>No.19<br>No.19<br>No.19<br>No.19<br>No.19<br>No.19<br>No.19<br>No.19<br>No.19<br>No.19<br>No.19<br>No.19<br>No.19<br>No.19<br>No.19<br>No.19<br>No.19<br>No.19<br>No.19<br>No.19<br>No.19<br>No.19<br>No.19<br>No.19<br>No.19<br>No.19<br>No.19<br>No.19<br>No.19<br>No.19<br>No.19<br>No.19<br>No.19<br>No.19<br>No.19<br>No.19<br>No.19<br>No.19<br>No.19<br>No.19<br>No.19<br>No.19<br>No.19<br>No.19<br>No.19<br>No.19<br>No.19<br>No.19<br>No.19<br>No.19<br>No.19<br>No.19<br>No.19<br>No.19<br>No.19<br>No.19<br>No.19<br>No.19<br>No.19<br>No.19<br>No.19<br>No.19<br>No.19<br>No.19<br>No.19<br>No.19<br>No.19<br>No.19<br>No.19<br>No.19<br>No.19<br>No.19<br>No.19<br>No.19<br>No.19<br>No.19<br>No.19<br>No.19<br>No.19<br>No.19<br>No.19<br>No.19<br>No.19<br>No.19<br>No.19<br>No.19<br>No.19<br>No.19<br>No.19<br>No.19<br>No.19<br>No.19<br>No.19<br>No.19<br>No.19<br>No.19<br>No.19<br>No.19<br>No.19<br>No.19<br>No.19<br>No.19<br>No.19<br>No.19<br>No.19<br>No.19<br>No.19<br>No.19<br>No.19<br>No.19<br>No.19<br>No.19<br>No.19<br>No.19<br>No.19<br>No.19<br>No.19<br>No.19<br>No.19<br>No.19<br>No.19<br>No.19<br>No.19<br>No.19<br>No.19<br>No.19<br>No.19<br>No.19<br>No.19<br>No.19<br>No.19<br>No.19<br>No.19<br>No.19<br>No.19<br>No.19<br>No.19<br>No.19<br>No.19<br>No.19<br>No.19<br>No.19<br>No.19<br>No.19<br>No.19<br>No.19<br>No.19<br>No.19<br>No.19<br>No.19<br>No.19<br>No.19<br>No.19<br>No.19<br>No.19<br>No.19<br>No.19<br>No.19<br>No.19<br>No.19<br>No.19<br>No.19<br>No.19<br>No.19<br>No.19<br>No.19<br>No.19<br>No.19<br>No.19<br>No.19<br>No.19<br>No.1                 | No 10                                                             | 9                                                             | The X Pole                      |
| No.11       No.6ab       No.7       No.8       No.18       12       Long Rails         13       Big Pine       14       Ancient Log       15       Drums Up         16       Drums Down       17       Garden Fence Down         17       Garden Fence Down       *       Compulsory Flag                                                                                                                                                                                                                                                                                                                                                                                                                                                                                                                                                                                                                                                                                                                                                                                                                                                                                                                                                                                                                                                                                                                                                                                                                                                                                                                                                                                                                                                                                                                                                                                                                                                                                                                                                                                                                                                                                                                                                                                                                                                                                                                                                                                                                                                                                                                                                                                                                                                            | No 12                                                             | 10                                                            | Open Ditch                      |
| No.6ab       No.7       No.8       No.18       12       Long Rails         13       Big Pine       14       Ancient Log         15       Drums Up       16       Drums Down         17       Garden Fence Down       17       Garden Fence Down         *       Compulsory Flag                                                                                                                                                                                                                                                                                                                                                                                                                                                                                                                                                                                                                                                                                                                                                                                                                                                                                                                                                                                                                                                                                                                                                                                                                                                                                                                                                                                                                                                                                                                                                                                                                                                                                                                                                                                                                                                                                                                                                                                                                                                                                                                                                                                                                                                                                                                                                                                                                                                                      |                                                                   | 11                                                            | Logs through or around          |
| No.6ab       No.6ab       No.6ab       12 Long Rails         13 Big Pine       14 Ancient Log         15 Drums Up       16 Drums Down         17 Garden Fence Down       17 Garden Fence Down         * Compulsory Flag                                                                                                                                                                                                                                                                                                                                                                                                                                                                                                                                                                                                                                                                                                                                                                                                                                                                                                                                                                                                                                                                                                                                                                                                                                                                                                                                                                                                                                                                                                                                                                                                                                                                                                                                                                                                                                                                                                                                                                                                                                                                                                                                                                                                                                                                                                                                                                                                                                                                                                                              | Compulsory Flag                                                   | *                                                             | Water is NOT compulsory         |
| No.5 No.2 No.9 14 Ancient Log<br>15 Drums Up<br>16 Drums Down<br>17 Garden Fence Down<br>* Compulsory Flag                                                                                                                                                                                                                                                                                                                                                                                                                                                                                                                                                                                                                                                                                                                                                                                                                                                                                                                                                                                                                                                                                                                                                                                                                                                                                                                                                                                                                                                                                                                                                                                                                                                                                                                                                                                                                                                                                                                                                                                                                                                                                                                                                                                                                                                                                                                                                                                                                                                                                                                                                                                                                                           | No.6ab No.7 No.8 No.18                                            | 12                                                            | Long Rails                      |
| No.19       15       Drums Up         No.5       No.1       16       Drums Down         17       Garden Fence Down         *       Compulsory Flag                                                                                                                                                                                                                                                                                                                                                                                                                                                                                                                                                                                                                                                                                                                                                                                                                                                                                                                                                                                                                                                                                                                                                                                                                                                                                                                                                                                                                                                                                                                                                                                                                                                                                                                                                                                                                                                                                                                                                                                                                                                                                                                                                                                                                                                                                                                                                                                                                                                                                                                                                                                                   |                                                                   | 13                                                            | Big Pine                        |
| No.5  No.2  No.1  No.2  No.1  No.2  No.1  No.2  No.1  No.2                                                                                                                                                                                                                                                                                                                                                                                                                                                                                                                                                                                                                         | N P P P P P P P P P P P P P P P P P P P                           | 14                                                            | Ancient Log                     |
| No.5 Compulsory Flag                                                                                                                                                                                                                                                                                                                                                                                                                                                                                                                                                                                                                                                                                                                                                                                                                                                                                                                                                                                                                                                                                                                                                                                                                                                                                                                                                                                                                                                                                                                                                                                                                                                                                                                                                                                                                                                                                                                                                                                                                                                                                                                                                                                                                                                                                                                                                                                                                                                                                                                                                                                                                                                                                                                                 |                                                                   | 15                                                            | Drums Up                        |
| No.5 Compulsory Flag                                                                                                                                                                                                                                                                                                                                                                                                                                                                                                                                                                                                                                                                                                                                                                                                                                                                                                                                                                                                                                                                                                                                                                                                                                                                                                                                                                                                                                                                                                                                                                                                                                                                                                                                                                                                                                                                                                                                                                                                                                                                                                                                                                                                                                                                                                                                                                                                                                                                                                                                                                                                                                                                                                                                 | NORTH AND                     | 16                                                            | Drums Down                      |
| No 2                                                                                                                                                                                                                                                                                                                                                                                                                                                                                                                                                                                                                                                                                                                                                                                                                                                                                                                                                                                                                                                                                                                                                                                                                                                                                                                                                                                                                                                                                                                                                                                                                                                                                                                                                                                                                                                                                                                                                                                                                                                                                                                                                                                                                                                                                                                                                                                                                                                                                                                                                                                                                                                                                                                                                 | No.1                                                              | 17                                                            | Garden Fence Down               |
| 19 Normanday Clrinny                                                                                                                                                                                                                                                                                                                                                                                                                                                                                                                                                                                                                                                                                                                                                                                                                                                                                                                                                                                                                                                                                                                                                                                                                                                                                                                                                                                                                                                                                                                                                                                                                                                                                                                                                                                                                                                                                                                                                                                                                                                                                                                                                                                                                                                                                                                                                                                                                                                                                                                                                                                                                                                                                                                                 | No.5                                                              | *                                                             |                                 |
| 18 Normanday Skilliy                                                                                                                                                                                                                                                                                                                                                                                                                                                                                                                                                                                                                                                                                                                                                                                                                                                                                                                                                                                                                                                                                                                                                                                                                                                                                                                                                                                                                                                                                                                                                                                                                                                                                                                                                                                                                                                                                                                                                                                                                                                                                                                                                                                                                                                                                                                                                                                                                                                                                                                                                                                                                                                                                                                                 |                                                                   | 18                                                            | Normanday Skinny                |
| No.4 No.3 Downhill Stack                                                                                                                                                                                                                                                                                                                                                                                                                                                                                                                                                                                                                                                                                                                                                                                                                                                                                                                                                                                                                                                                                                                                                                                                                                                                                                                                                                                                                                                                                                                                                                                                                                                                                                                                                                                                                                                                                                                                                                                                                                                                                                                                                                                                                                                                                                                                                                                                                                                                                                                                                                                                                                                                                                                             | No.4 No.3                                                         | 19                                                            | Downhill Stack                  |