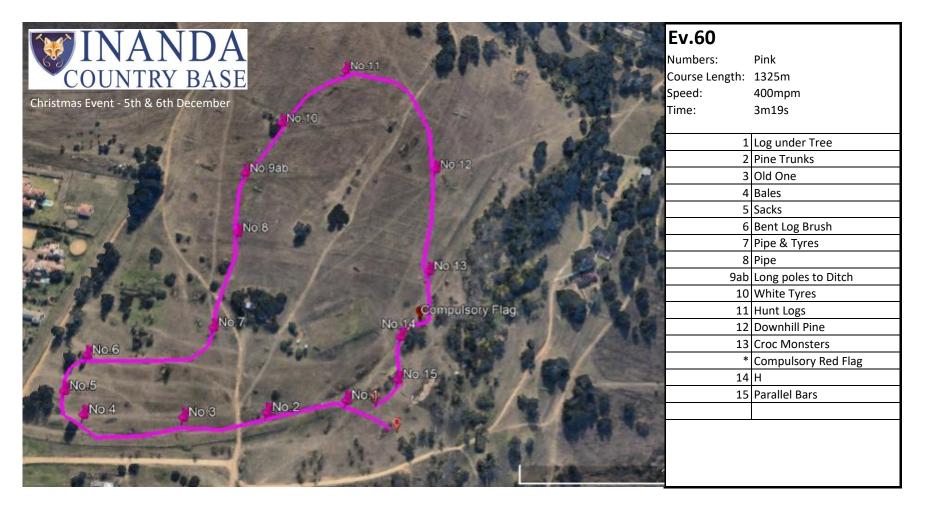

| 13             | Oxer                  |
|                                      | 14             | Ancient Log           |
|                                      | 15             | Pole Stack            |
| No.1 No.19                           | 16             | Swazi Box             |
| No.4                                 | 17             | Log Drop              |
|                                      |                | Compulsory Flag       |
|                                      | 18             | Normanday Skinny      |
| No.3 No.2                            | 19             | Downhill Stack        |
|                                      |                |                       |
|                                      |                |                       |