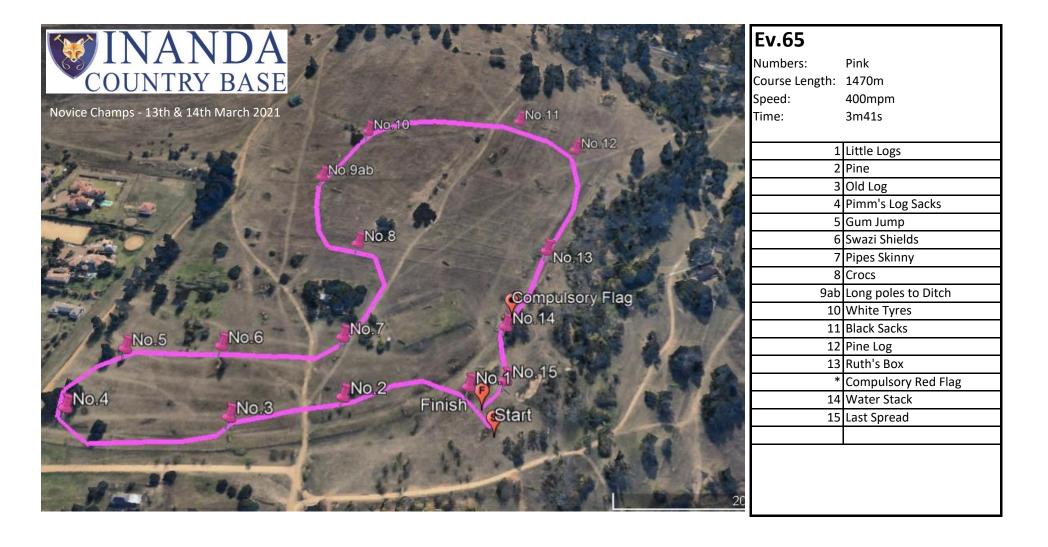

|
|                | Owl Box                |
|                | Log                    |
|                | In the Trees           |
| 6              | Gumstack               |
|                | Brush Box              |
| 8              | Corner                 |
|                | Hunt in the Woods      |
| 10ab           | Ditch to Gate          |
|                | Log, through or around |
|                | Bags                   |
|                | Gate                   |
| 14             | · ·                    |
| 15             | Holely Oxer            |
|                | Gum Logs               |
| 17             | Hunt Stack             |
|                | Logs & down            |
| 19             | Oxer                   |

20 Off the Track21 Arrowhead22 Final Spread