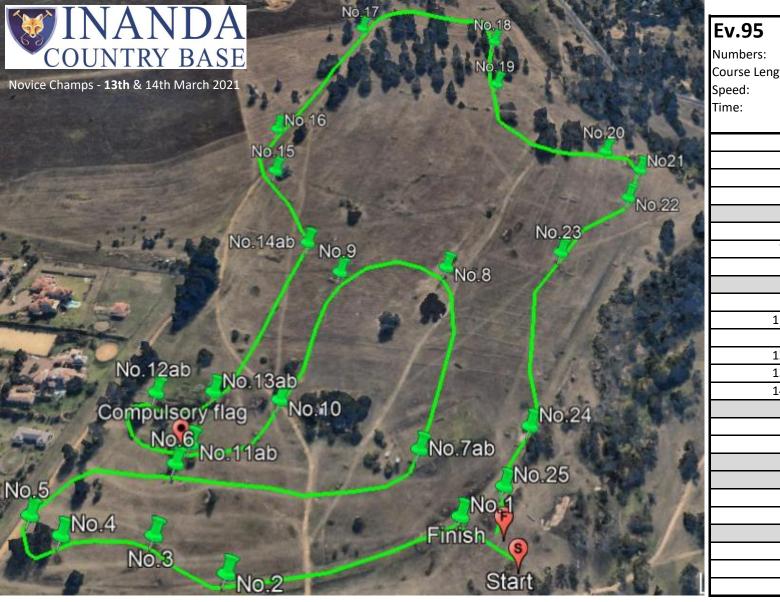

## Green Course Length: 2715m 475mpm 5m43s 1 Pines 2 Big Pipe 3 Stack 4 Pipe Skinny 5 Box 6 Brush 7ab Table to Table 8 Swazi Faces 9 Stones 10 Blenheim Brush 11ab Dipper Oxer & Brush Compulsory Flag 12ab Crocs to Steps 13ab Step to Slanter 14ab Grazing Hippos 15 Out the Barn 16 Andy's Ditch 17 Big Cheese 18 Ditch with Log 19 Corner 20 Arrowhead 21 Rasta

22 Slanter 23 Brush & Ditch

24 Log in the Water

25 Final Spread

| Ev.75          |                        |
|----------------|------------------------|
| Numbers:       | Red                    |
| Course Length: | 2070m                  |
| Speed:         | 440mpm                 |
| Time:          | 4m42s                  |
|                |                        |
|                | Long Oxer              |
| 2              | Pipes                  |
|                | Owl Box                |
|                | Log                    |
|                | In the Trees           |
| 6              | Gumstack               |
|                | Brush Box              |
| 8              | Corner                 |
|                | Hunt in the Woods      |
| 10ab           | Ditch to Gate          |
|                | Log, through or around |
|                | Bags                   |
|                | Gate                   |
| 14             | · ·                    |
| 15             | Holely Oxer            |
|                | Gum Logs               |
| 17             | Hunt Stack             |
|                | Logs & down            |
| 19             | Oxer                   |