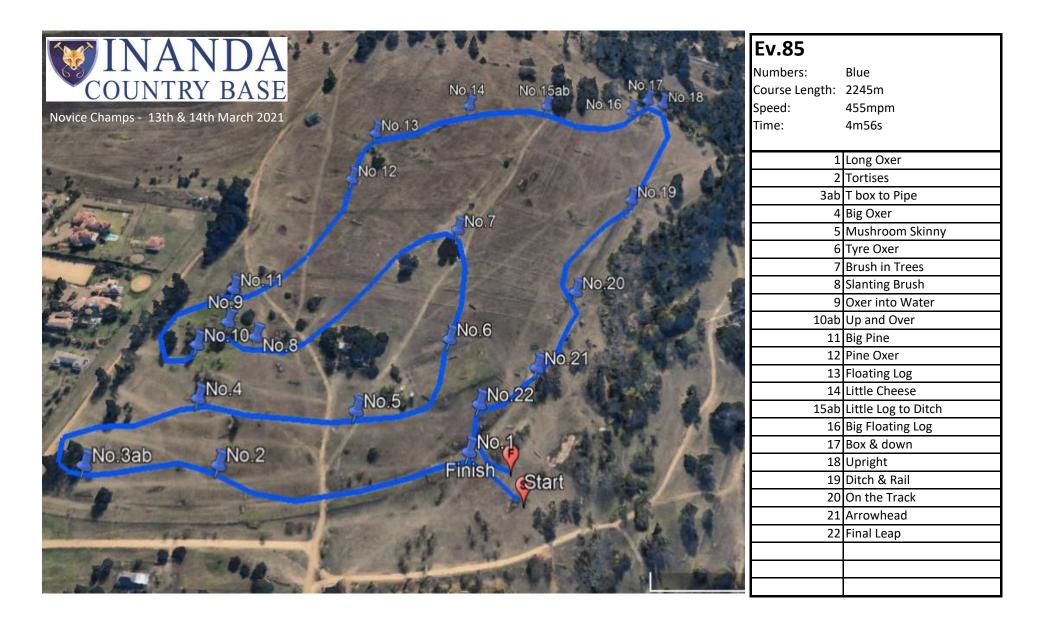

## Green Course Length: 2715m 475mpm 5m43s 1 Pines 2 Big Pipe 3 Stack 4 Pipe Skinny 5 Box 6 Brush 7ab Table to Table 8 Swazi Faces 9 Stones 10 Blenheim Brush 11ab Dipper Oxer & Brush Compulsory Flag 12ab Crocs to Steps 13ab Step to Slanter 14ab Grazing Hippos 15 Out the Barn 16 Andy's Ditch 17 Big Cheese 18 Ditch with Log 19 Corner 20 Arrowhead 21 Rasta

22 Slanter 23 Brush & Ditch

24 Log in the Water

25 Final Spread





| Ev.75          |                        |
|----------------|------------------------|
| Numbers:       | Red                    |
| Course Length: | 2070m                  |
| Speed:         | 440mpm                 |
| Time:          | 4m42s                  |
|                |                        |
|                | Long Oxer              |
| 2              | Pipes                  |
|                | Owl Box                |
|                | Log                    |
|                | In the Trees           |
| 6              | Gumstack               |
|                | Brush Box              |
| 8              | Corner                 |
|                | Hunt in the Woods      |
| 10ab           | Ditch to Gate          |
|                | Log, through or around |
|