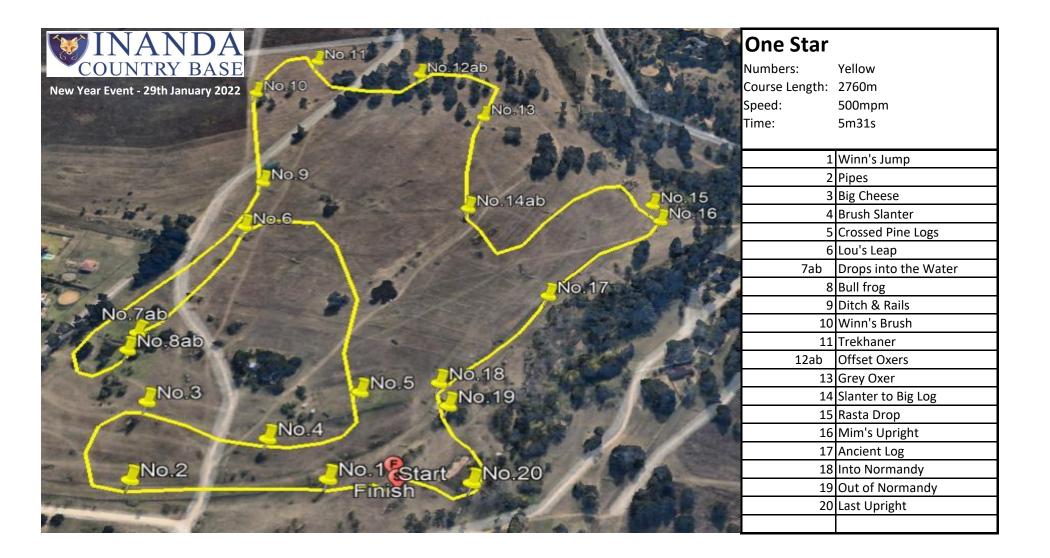

| No.10 No.12                                                                                                                                                                                                                                                                                                                                                                                                                                                                                                                                                                                                                                                                                                                                                                                                                                                                                                                                                                                                                                                                                                                                                                                                                                                                                                                                                                                                                                                                                                                                                                                                                                                                                                                                                                                                                                                                       | <b>EV.65</b><br>Numbers: Pink<br>Course Length: 1460m<br>Speed: 400mpm |
|-----------------------------------------------------------------------------------------------------------------------------------------------------------------------------------------------------------------------------------------------------------------------------------------------------------------------------------------------------------------------------------------------------------------------------------------------------------------------------------------------------------------------------------------------------------------------------------------------------------------------------------------------------------------------------------------------------------------------------------------------------------------------------------------------------------------------------------------------------------------------------------------------------------------------------------------------------------------------------------------------------------------------------------------------------------------------------------------------------------------------------------------------------------------------------------------------------------------------------------------------------------------------------------------------------------------------------------------------------------------------------------------------------------------------------------------------------------------------------------------------------------------------------------------------------------------------------------------------------------------------------------------------------------------------------------------------------------------------------------------------------------------------------------------------------------------------------------------------------------------------------------|------------------------------------------------------------------------|
| New Year Event - 29th January 2022                                                                                                                                                                                                                                                                                                                                                                                                                                                                                                                                                                                                                                                                                                                                                                                                                                                                                                                                                                                                                                                                                                                                                                                                                                                                                                                                                                                                                                                                                                                                                                                                                                                                                                                                                                                                                                                | Time: 3m40s                                                            |
| No.9                                                                                                                                                                                                                                                                                                                                                                                                                                                                                                                                                                                                                                                                                                                                                                                                                                                                                                                                                                                                                                                                                                                                                                                                                                                                                                                                                                                                                                                                                                                                                                                                                                                                                                                                                                                                                                                                              |                                                                        |
| NO.9                                                                                                                                                                                                                                                                                                                                                                                                                                                                                                                                                                                                                                                                                                                                                                                                                                                                                                                                                                                                                                                                                                                                                                                                                                                                                                                                                                                                                                                                                                                                                                                                                                                                                                                                                                                                                                                                              | 1 Stable Log                                                           |
|                                                                                                                                                                                                                                                                                                                                                                                                                                                                                                                                                                                                                                                                                                                                                                                                                                                                                                                                                                                                                                                                                                                                                                                                                                                                                                                                                                                                                                                                                                                                                                                                                                                                                                                                                                                                                                                                                   | 2 Thick Log                                                            |
|                                                                                                                                                                                                                                                                                                                                                                                                                                                                                                                                                                                                                                                                                                                                                                                                                                                                                                                                                                                                                                                                                                                                                                                                                                                                                                                                                                                                                                                                                                                                                                                                                                                                                                                                                                                                                                                                                   | 3 Bales                                                                |
|                                                                                                                                                                                                                                                                                                                                                                                                                                                                                                                                                                                                                                                                                                                                                                                                                                                                                                                                                                                                                                                                                                                                                                                                                                                                                                                                                                                                                                                                                                                                                                                                                                                                                                                                                                                                                                                                                   | 4 Brush Spread                                                         |
| No.13                                                                                                                                                                                                                                                                                                                                                                                                                                                                                                                                                                                                                                                                                                                                                                                                                                                                                                                                                                                                                                                                                                                                                                                                                                                                                                                                                                                                                                                                                                                                                                                                                                                                                                                                                                                                                                                                             | 5 Brush                                                                |
|                                                                                                                                                                                                                                                                                                                                                                                                                                                                                                                                                                                                                                                                                                                                                                                                                                                                                                                                                                                                                                                                                                                                                                                                                                                                                                                                                                                                                                                                                                                                                                                                                                                                                                                                                                                                                                                                                   | 6 Pipe                                                                 |
| No.8 No.6                                                                                                                                                                                                                                                                                                                                                                                                                                                                                                                                                                                                                                                                                                                                                                                                                                                                                                                                                                                                                                                                                                                                                                                                                                                                                                                                                                                                                                                                                                                                                                                                                                                                                                                                                                                                                                                                         | 7 Slanter                                                              |
|                                                                                                                                                                                                                                                                                                                                                                                                                                                                                                                                                                                                                                                                                                                                                                                                                                                                                                                                                                                                                                                                                                                                                                                                                                                                                                                                                                                                                                                                                                                                                                                                                                                                                                                                                                                                                                                                                   | 8 Sacks                                                                |
| No.7 No.14                                                                                                                                                                                                                                                                                                                                                                                                                                                                                                                                                                                                                                                                                                                                                                                                                                                                                                                                                                                                                                                                                                                                                                                                                                                                                                                                                                                                                                                                                                                                                                                                                                                                                                                                                                                                                                                                        | 9ab Pine Combo                                                         |
|                                                                                                                                                                                                                                                                                                                                                                                                                                                                                                                                                                                                                                                                                                                                                                                                                                                                                                                                                                                                                                                                                                                                                                                                                                                                                                                                                                                                                                                                                                                                                                                                                                                                                                                                                                                                                                                                                   | 10 White Tyres                                                         |
| No.5                                                                                                                                                                                                                                                                                                                                                                                                                                                                                                                                                                                                                                                                                                                                                                                                                                                                                                                                                                                                                                                                                                                                                                                                                                                                                                                                                                                                                                                                                                                                                                                                                                                                                                                                                                                                                                                                              | 11 Shavings Bags                                                       |
|                                                                                                                                                                                                                                                                                                                                                                                                                                                                                                                                                                                                                                                                                                                                                                                                                                                                                                                                                                                                                                                                                                                                                                                                                                                                                                                                                                                                                                                                                                                                                                                                                                                                                                                                                                                                                                                                                   | 12 Little                                                              |
| No.1 No.15                                                                                                                                                                                                                                                                                                                                                                                                                                                                                                                                                                                                                                                                                                                                                                                                                                                                                                                                                                                                                                                                                                                                                                                                                                                                                                                                                                                                                                                                                                                                                                                                                                                                                                                                                                                                                                                                        | 13 Ditch                                                               |
|                                                                                                                                                                                                                                                                                                                                                                                                                                                                                                                                                                                                                                                                                                                                                                                                                                                                                                                                                                                                                                                                                                                                                                                                                                                                                                                                                                                                                                                                                                                                                                                                                                                                                                                                                                                                                                                                                   | 14 Normandy Splash                                                     |
| No.4 No.2 Start Finish                                                                                                                                                                                                                                                                                                                                                                                                                                                                                                                                                                                                                                                                                                                                                                                                                                                                                                                                                                                                                                                                                                                                                                                                                                                                                                                                                                                                                                                                                                                                                                                                                                                                                                                                                                                                                                                            | 15 Swazi Box                                                           |
| INC.Z                                                                                                                                                                                                                                                                                                                                                                                                                                                                                                                                                                                                                                                                                                                                                                                                                                                                                                                                                                                                                                                                                                                                                                                                                                                                                                                                                                                                                                                                                                                                                                                                                                                                                                                                                                                                                                                                             |                                                                        |
| The second |                                                                        |
|                                                                                                                                                                                                                                                                                                                                                                                                                                                                                                                                                                                                                                                                                                                                                                                                                                                                                                                                                                                                                                                                                                                                                                                                                                                                                                                                                                                                                                                                                                                                                                                                                                                                                                                                                                                                                                                                                   |                                                                        |
| No.3                                                                                                                                                                                                                                                                                                                                                                                                                                                                                                                                                                                                                                                                                                                                                                                                                                                                                                                                                                                                                                                                                                                                                                                                                                                                                                                                                                                                                                                                                                                                                                                                                                                                                                                                                                                                                                                                              |                                                                        |
|                                                                                                                                                                                                                                                                                                                                                                                                                                                                                                                                                                                                                                                                                                                                                                                                                                                                                                                                                                                                                                                                                                                                                                                                                                                                                                                                                                                                                                                                                                                                                                                                                                                                                                                                                                                                                                                                                   |                                                                        |
|                                                                                                                                                                                                                                                                                                                                                                                                                                                                                                                                                                                                                                                                                                                                                                                                                                                                                                                                                                                                                                                                                                                                                                                                                                                                                                                                                                                                                                                                                                                                                                                                                                                                                                                                                                                                                                                                                   |                                                                        |