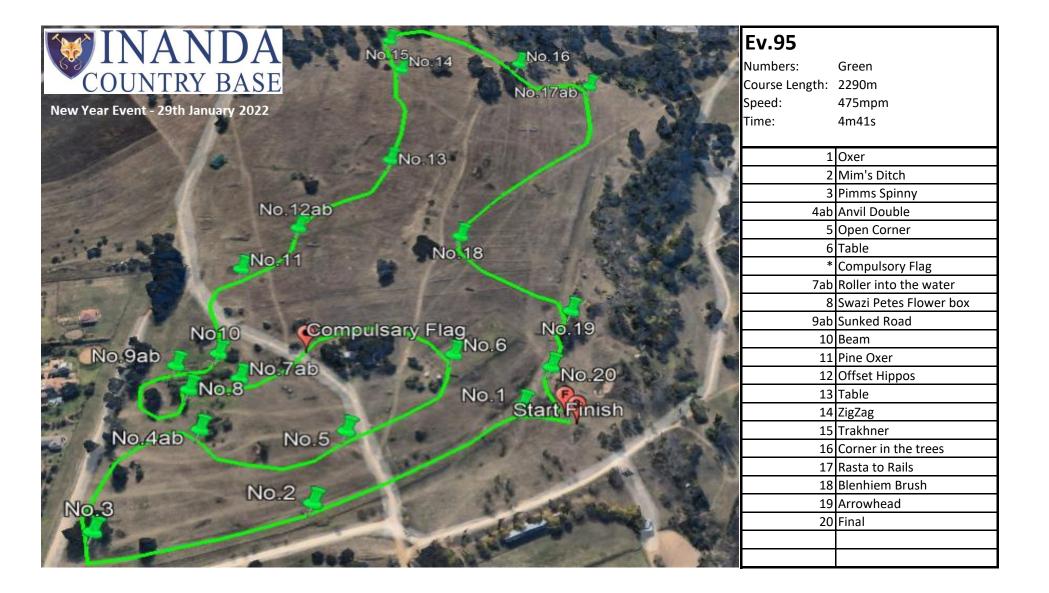

| No.10 No.12                                                                                                                                                                                                                                                                                                                                                                                                                                                                                                                                                                                                                                                                                                                                                                                                                                                                                                                                                                                                                                                                                                                                                                                                                                                                                                                                                                                                                                                                                                                                                                                                                                                                                                                                                                                                                                                                       | <b>EV.65</b><br>Numbers: Pink<br>Course Length: 1460m<br>Speed: 400mpm |
|-----------------------------------------------------------------------------------------------------------------------------------------------------------------------------------------------------------------------------------------------------------------------------------------------------------------------------------------------------------------------------------------------------------------------------------------------------------------------------------------------------------------------------------------------------------------------------------------------------------------------------------------------------------------------------------------------------------------------------------------------------------------------------------------------------------------------------------------------------------------------------------------------------------------------------------------------------------------------------------------------------------------------------------------------------------------------------------------------------------------------------------------------------------------------------------------------------------------------------------------------------------------------------------------------------------------------------------------------------------------------------------------------------------------------------------------------------------------------------------------------------------------------------------------------------------------------------------------------------------------------------------------------------------------------------------------------------------------------------------------------------------------------------------------------------------------------------------------------------------------------------------|------------------------------------------------------------------------|
| New Year Event - 29th January 2022                                                                                                                                                                                                                                                                                                                                                                                                                                                                                                                                                                                                                                                                                                                                                                                                                                                                                                                                                                                                                                                                                                                                                                                                                                                                                                                                                                                                                                                                                                                                                                                                                                                                                                                                                                                                                                                | Time: 3m40s                                                            |
| No.9                                                                                                                                                                                                                                                                                                                                                                                                                                                                                                                                                                                                                                                                                                                                                                                                                                                                                                                                                                                                                                                                                                                                                                                                                                                                                                                                                                                                                                                                                                                                                                                                                                                                                                                                                                                                                                                                              |                                                                        |
| NO.9                                                                                                                                                                                                                                                                                                                                                                                                                                                                                                                                                                                                                                                                                                                                                                                                                                                                                                                                                                                                                                                                                                                                                                                                                                                                                                                                                                                                                                                                                                                                                                                                                                                                                                                                                                                                                                                                              | 1 Stable Log                                                           |
|                                                                                                                                                                                                                                                                                                                                                                                                                                                                                                                                                                                                                                                                                                                                                                                                                                                                                                                                                                                                                                                                                                                                                                                                                                                                                                                                                                                                                                                                                                                                                                                                                                                                                                                                                                                                                                                                                   | 2 Thick Log                                                            |
|                                                                                                                                                                                                                                                                                                                                                                                                                                                                                                                                                                                                                                                                                                                                                                                                                                                                                                                                                                                                                                                                                                                                                                                                                                                                                                                                                                                                                                                                                                                                                                                                                                                                                                                                                                                                                                                                                   | 3 Bales                                                                |
|                                                                                                                                                                                                                                                                                                                                                                                                                                                                                                                                                                                                                                                                                                                                                                                                                                                                                                                                                                                                                                                                                                                                                                                                                                                                                                                                                                                                                                                                                                                                                                                                                                                                                                                                                                                                                                                                                   | 4 Brush Spread                                                         |
| No.13                                                                                                                                                                                                                                                                                                                                                                                                                                                                                                                                                                                                                                                                                                                                                                                                                                                                                                                                                                                                                                                                                                                                                                                                                                                                                                                                                                                                                                                                                                                                                                                                                                                                                                                                                                                                                                                                             | 5 Brush                                                                |
|                                                                                                                                                                                                                                                                                                                                                                                                                                                                                                                                                                                                                                                                                                                                                                                                                                                                                                                                                                                                                                                                                                                                                                                                                                                                                                                                                                                                                                                                                                                                                                                                                                                                                                                                                                                                                                                                                   | 6 Pipe                                                                 |
| No.8 No.6                                                                                                                                                                                                                                                                                                                                                                                                                                                                                                                                                                                                                                                                                                                                                                                                                                                                                                                                                                                                                                                                                                                                                                                                                                                                                                                                                                                                                                                                                                                                                                                                                                                                                                                                                                                                                                                                         | 7 Slanter                                                              |
|                                                                                                                                                                                                                                                                                                                                                                                                                                                                                                                                                                                                                                                                                                                                                                                                                                                                                                                                                                                                                                                                                                                                                                                                                                                                                                                                                                                                                                                                                                                                                                                                                                                                                                                                                                                                                                                                                   | 8 Sacks                                                                |
| No.7 No.14                                                                                                                                                                                                                                                                                                                                                                                                                                                                                                                                                                                                                                                                                                                                                                                                                                                                                                                                                                                                                                                                                                                                                                                                                                                                                                                                                                                                                                                                                                                                                                                                                                                                                                                                                                                                                                                                        | 9ab Pine Combo                                                         |
|                                                                                                                                                                                                                                                                                                                                                                                                                                                                                                                                                                                                                                                                                                                                                                                                                                                                                                                                                                                                                                                                                                                                                                                                                                                                                                                                                                                                                                                                                                                                                                                                                                                                                                                                                                                                                                                                                   | 10 White Tyres                                                         |
| No.5                                                                                                                                                                                                                                                                                                                                                                                                                                                                                                                                                                                                                                                                                                                                                                                                                                                                                                                                                                                                                                                                                                                                                                                                                                                                                                                                                                                                                                                                                                                                                                                                                                                                                                                                                                                                                                                                              | 11 Shavings Bags                                                       |
|                                                                                                                                                                                                                                                                                                                                                                                                                                                                                                                                                                                                                                                                                                                                                                                                                                                                                                                                                                                                                                                                                                                                                                                                                                                                                                                                                                                                                                                                                                                                                                                                                                                                                                                                                                                                                                                                                   | 12 Little                                                              |
| No.1 No.15                                                                                                                                                                                                                                                                                                                                                                                                                                                                                                                                                                                                                                                                                                                                                                                                                                                                                                                                                                                                                                                                                                                                                                                                                                                                                                                                                                                                                                                                                                                                                                                                                                                                                                                                                                                                                                                                        | 13 Ditch                                                               |
|                                                                                                                                                                                                                                                                                                                                                                                                                                                                                                                                                                                                                                                                                                                                                                                                                                                                                                                                                                                                                                                                                                                                                                                                                                                                                                                                                                                                                                                                                                                                                                                                                                                                                                                                                                                                                                                                                   | 14 Normandy Splash                                                     |
| No.4 No.2 Start Finish                                                                                                                                                                                                                                                                                                                                                                                                                                                                                                                                                                                                                                                                                                                                                                                                                                                                                                                                                                                                                                                                                                                                                                                                                                                                                                                                                                                                                                                                                                                                                                                                                                                                                                                                                                                                                                                            | 15 Swazi Box                                                           |
| INC.Z                                                                                                                                                                                                                                                                                                                                                                                                                                                                                                                                                                                                                                                                                                                                                                                                                                                                                                                                                                                                                                                                                                                                                                                                                                                                                                                                                                                                                                                                                                                                                                                                                                                                                                                                                                                                                                                                             |                                                                        |
| The second |                                                                        |
|                                                                                                                                                                                                                                                                                                                                                                                                                                                                                                                                                                                                                                                                                                                                                                                                                                                                                                                                                                                                                                                                                                                                                                                                                                                                                                                                                                                                                                                                                                                                                                                                                                                                                                                                                                                                                                                                                   |                                                                        |
| No.3                                                                                                                                                                                                                                                                                                                                                                                                                                                                                                                                                                                                                                                                                                                                                                                                                                                                                                                                                                                                                                                                                                                                                                                                                                                                                                                                                                                                                                                                                                                                                                                                                                                                                                                                                                                                                                                                              |                                                                        |
|                                                                                                                                                                                                                                                                                                                                                                                                                                                                                                                                                                                                                                                                                                                                                                                                                                                                                                                                                                                                                                                                                                                                                                                                                                                                                                                                                                                                                                                                                                                                                                                                                                                                                                                                                                                                                                                                                   |                                                                        |
|                                                                                                                                                                                                                                                                                                                                                                                                                                                                                                                                                                                                                                                                                                                                                                                                                                                                                                                                                                                                                                                                                                                                                                                                                                                                                                                                                                                                                                                                                                                                                                                                                                                                                                                                                                                                                                                                                   |                                                                        |