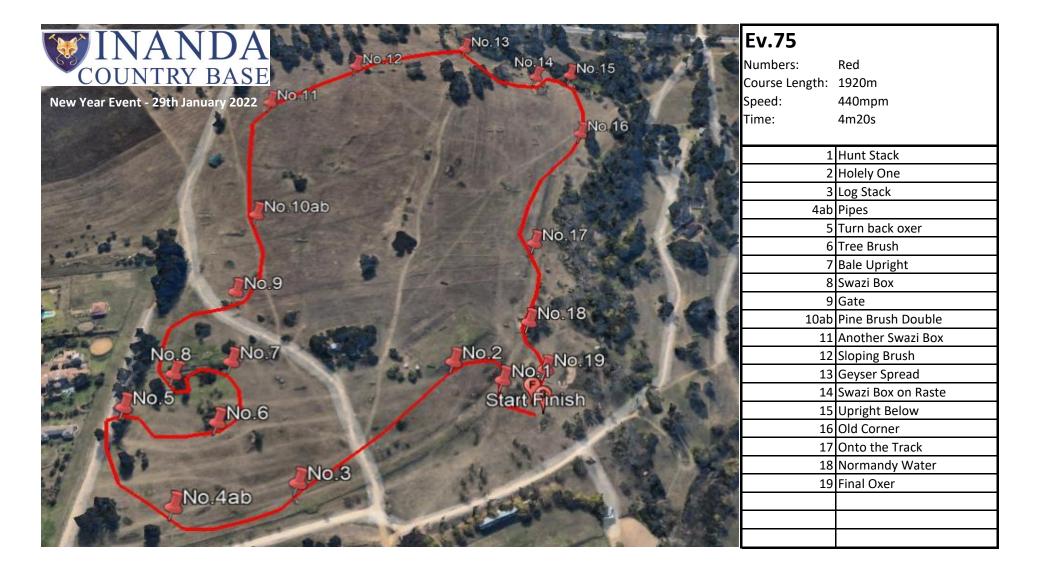

| No.10 No.12                                                                                                                                                                                                                                                                                                                                                                                                                                                                                                                                                                                                                                                                                                                                                                                                                                                                                                                                                                                                                                                                                                                                                                                                                                                                                                                                                                                                                                                                                                                                                                                                                                                                                                                                                                                                                                                                       | <b>EV.65</b><br>Numbers: Pink<br>Course Length: 1460m<br>Speed: 400mpm |
|-----------------------------------------------------------------------------------------------------------------------------------------------------------------------------------------------------------------------------------------------------------------------------------------------------------------------------------------------------------------------------------------------------------------------------------------------------------------------------------------------------------------------------------------------------------------------------------------------------------------------------------------------------------------------------------------------------------------------------------------------------------------------------------------------------------------------------------------------------------------------------------------------------------------------------------------------------------------------------------------------------------------------------------------------------------------------------------------------------------------------------------------------------------------------------------------------------------------------------------------------------------------------------------------------------------------------------------------------------------------------------------------------------------------------------------------------------------------------------------------------------------------------------------------------------------------------------------------------------------------------------------------------------------------------------------------------------------------------------------------------------------------------------------------------------------------------------------------------------------------------------------|------------------------------------------------------------------------|
| New Year Event - 29th January 2022                                                                                                                                                                                                                                                                                                                                                                                                                                                                                                                                                                                                                                                                                                                                                                                                                                                                                                                                                                                                                                                                                                                                                                                                                                                                                                                                                                                                                                                                                                                                                                                                                                                                                                                                                                                                                                                | Time: 3m40s                                                            |
| No.9                                                                                                                                                                                                                                                                                                                                                                                                                                                                                                                                                                                                                                                                                                                                                                                                                                                                                                                                                                                                                                                                                                                                                                                                                                                                                                                                                                                                                                                                                                                                                                                                                                                                                                                                                                                                                                                                              |                                                                        |
| NO.9                                                                                                                                                                                                                                                                                                                                                                                                                                                                                                                                                                                                                                                                                                                                                                                                                                                                                                                                                                                                                                                                                                                                                                                                                                                                                                                                                                                                                                                                                                                                                                                                                                                                                                                                                                                                                                                                              | 1 Stable Log                                                           |
|                                                                                                                                                                                                                                                                                                                                                                                                                                                                                                                                                                                                                                                                                                                                                                                                                                                                                                                                                                                                                                                                                                                                                                                                                                                                                                                                                                                                                                                                                                                                                                                                                                                                                                                                                                                                                                                                                   | 2 Thick Log                                                            |
|                                                                                                                                                                                                                                                                                                                                                                                                                                                                                                                                                                                                                                                                                                                                                                                                                                                                                                                                                                                                                                                                                                                                                                                                                                                                                                                                                                                                                                                                                                                                                                                                                                                                                                                                                                                                                                                                                   | 3 Bales                                                                |
|                                                                                                                                                                                                                                                                                                                                                                                                                                                                                                                                                                                                                                                                                                                                                                                                                                                                                                                                                                                                                                                                                                                                                                                                                                                                                                                                                                                                                                                                                                                                                                                                                                                                                                                                                                                                                                                                                   | 4 Brush Spread                                                         |
| No.13                                                                                                                                                                                                                                                                                                                                                                                                                                                                                                                                                                                                                                                                                                                                                                                                                                                                                                                                                                                                                                                                                                                                                                                                                                                                                                                                                                                                                                                                                                                                                                                                                                                                                                                                                                                                                                                                             | 5 Brush                                                                |
|                                                                                                                                                                                                                                                                                                                                                                                                                                                                                                                                                                                                                                                                                                                                                                                                                                                                                                                                                                                                                                                                                                                                                                                                                                                                                                                                                                                                                                                                                                                                                                                                                                                                                                                                                                                                                                                                                   | 6 Pipe                                                                 |
| No.8 No.6                                                                                                                                                                                                                                                                                                                                                                                                                                                                                                                                                                                                                                                                                                                                                                                                                                                                                                                                                                                                                                                                                                                                                                                                                                                                                                                                                                                                                                                                                                                                                                                                                                                                                                                                                                                                                                                                         | 7 Slanter                                                              |
|                                                                                                                                                                                                                                                                                                                                                                                                                                                                                                                                                                                                                                                                                                                                                                                                                                                                                                                                                                                                                                                                                                                                                                                                                                                                                                                                                                                                                                                                                                                                                                                                                                                                                                                                                                                                                                                                                   | 8 Sacks                                                                |
| No.7 No.14                                                                                                                                                                                                                                                                                                                                                                                                                                                                                                                                                                                                                                                                                                                                                                                                                                                                                                                                                                                                                                                                                                                                                                                                                                                                                                                                                                                                                                                                                                                                                                                                                                                                                                                                                                                                                                                                        | 9ab Pine Combo                                                         |
|                                                                                                                                                                                                                                                                                                                                                                                                                                                                                                                                                                                                                                                                                                                                                                                                                                                                                                                                                                                                                                                                                                                                                                                                                                                                                                                                                                                                                                                                                                                                                                                                                                                                                                                                                                                                                                                                                   | 10 White Tyres                                                         |
| No.5                                                                                                                                                                                                                                                                                                                                                                                                                                                                                                                                                                                                                                                                                                                                                                                                                                                                                                                                                                                                                                                                                                                                                                                                                                                                                                                                                                                                                                                                                                                                                                                                                                                                                                                                                                                                                                                                              | 11 Shavings Bags                                                       |
|                                                                                                                                                                                                                                                                                                                                                                                                                                                                                                                                                                                                                                                                                                                                                                                                                                                                                                                                                                                                                                                                                                                                                                                                                                                                                                                                                                                                                                                                                                                                                                                                                                                                                                                                                                                                                                                                                   | 12 Little                                                              |
| No.1 No.15                                                                                                                                                                                                                                                                                                                                                                                                                                                                                                                                                                                                                                                                                                                                                                                                                                                                                                                                                                                                                                                                                                                                                                                                                                                                                                                                                                                                                                                                                                                                                                                                                                                                                                                                                                                                                                                                        | 13 Ditch                                                               |
|                                                                                                                                                                                                                                                                                                                                                                                                                                                                                                                                                                                                                                                                                                                                                                                                                                                                                                                                                                                                                                                                                                                                                                                                                                                                                                                                                                                                                                                                                                                                                                                                                                                                                                                                                                                                                                                                                   | 14 Normandy Splash                                                     |
| No.4 No.2 Start Finish                                                                                                                                                                                                                                                                                                                                                                                                                                                                                                                                                                                                                                                                                                                                                                                                                                                                                                                                                                                                                                                                                                                                                                                                                                                                                                                                                                                                                                                                                                                                                                                                                                                                                                                                                                                                                                                            | 15 Swazi Box                                                           |
| INC.Z                                                                                                                                                                                                                                                                                                                                                                                                                                                                                                                                                                                                                                                                                                                                                                                                                                                                                                                                                                                                                                                                                                                                                                                                                                                                                                                                                                                                                                                                                                                                                                                                                                                                                                                                                                                                                                                                             |                                                                        |
| The second |                                                                        |
|                                                                                                                                                                                                                                                                                                                                                                                                                                                                                                                                                                                                                                                                                                                                                                                                                                                                                                                                                                                                                                                                                                                                                                                                                                                                                                                                                                                                                                                                                                                                                                                                                                                                                                                                                                                                                                                                                   |                                                                        |
| No.3                                                                                                                                                                                                                                                                                                                                                                                                                                                                                                                                                                                                                                                                                                                                                                                                                                                                                                                                                                                                                                                                                                                                                                                                                                                                                                                                                                                                                                                                                                                                                                                                                                                                                                                                                                                                                                                                              |                                                                        |
|                                                                                                                                                                                                                                                                                                                                                                                                                                                                                                                                                                                                                                                                                                                                                                                                                                                                                                                                                                                                                                                                                                                                                                                                                                                                                                                                                                                                                                                                                                                                                                                                                                                                                                                                                                                                                                                                                   |                                                                        |
|                                                                                                                                                                                                                                                                                                                                                                                                                                                                                                                                                                                                                                                                                                                                                                                                                                                                                                                                                                                                                                                                                                                                                                                                                                                                                                                                                                                                                                                                                                                                                                                                                                                                                                                                                                                                                                                                                   |                                                                        |