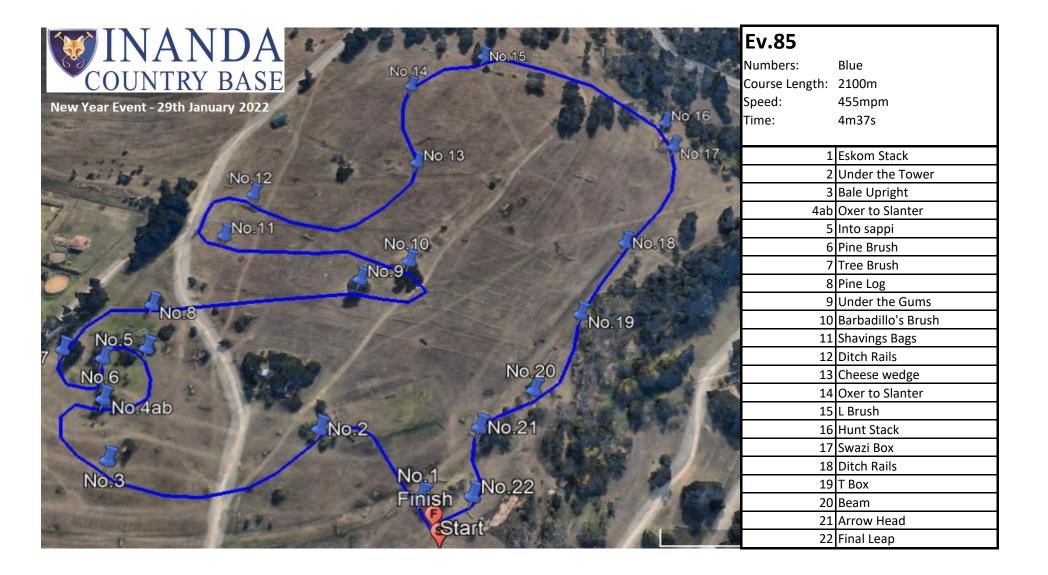

| No.10 No.12                                                                                                                                                                                                                                                                                                                                                                                                                                                                                                                                                                                                                                                                                                                                                                                                                                                                                                                                                                                                                                                                                                                                                                                                                                                                                                                                                                                                                                                                                                                                                                                                                                                                                                                                                                                                                                                                       | <b>EV.65</b><br>Numbers: Pink<br>Course Length: 1460m<br>Speed: 400mpm |
|-----------------------------------------------------------------------------------------------------------------------------------------------------------------------------------------------------------------------------------------------------------------------------------------------------------------------------------------------------------------------------------------------------------------------------------------------------------------------------------------------------------------------------------------------------------------------------------------------------------------------------------------------------------------------------------------------------------------------------------------------------------------------------------------------------------------------------------------------------------------------------------------------------------------------------------------------------------------------------------------------------------------------------------------------------------------------------------------------------------------------------------------------------------------------------------------------------------------------------------------------------------------------------------------------------------------------------------------------------------------------------------------------------------------------------------------------------------------------------------------------------------------------------------------------------------------------------------------------------------------------------------------------------------------------------------------------------------------------------------------------------------------------------------------------------------------------------------------------------------------------------------|------------------------------------------------------------------------|
| New Year Event - 29th January 2022                                                                                                                                                                                                                                                                                                                                                                                                                                                                                                                                                                                                                                                                                                                                                                                                                                                                                                                                                                                                                                                                                                                                                                                                                                                                                                                                                                                                                                                                                                                                                                                                                                                                                                                                                                                                                                                | Time: 3m40s                                                            |
| No.9                                                                                                                                                                                                                                                                                                                                                                                                                                                                                                                                                                                                                                                                                                                                                                                                                                                                                                                                                                                                                                                                                                                                                                                                                                                                                                                                                                                                                                                                                                                                                                                                                                                                                                                                                                                                                                                                              |                                                                        |
| NO.9                                                                                                                                                                                                                                                                                                                                                                                                                                                                                                                                                                                                                                                                                                                                                                                                                                                                                                                                                                                                                                                                                                                                                                                                                                                                                                                                                                                                                                                                                                                                                                                                                                                                                                                                                                                                                                                                              | 1 Stable Log                                                           |
|                                                                                                                                                                                                                                                                                                                                                                                                                                                                                                                                                                                                                                                                                                                                                                                                                                                                                                                                                                                                                                                                                                                                                                                                                                                                                                                                                                                                                                                                                                                                                                                                                                                                                                                                                                                                                                                                                   | 2 Thick Log                                                            |
|                                                                                                                                                                                                                                                                                                                                                                                                                                                                                                                                                                                                                                                                                                                                                                                                                                                                                                                                                                                                                                                                                                                                                                                                                                                                                                                                                                                                                                                                                                                                                                                                                                                                                                                                                                                                                                                                                   | 3 Bales                                                                |
|                                                                                                                                                                                                                                                                                                                                                                                                                                                                                                                                                                                                                                                                                                                                                                                                                                                                                                                                                                                                                                                                                                                                                                                                                                                                                                                                                                                                                                                                                                                                                                                                                                                                                                                                                                                                                                                                                   | 4 Brush Spread                                                         |
| No.13                                                                                                                                                                                                                                                                                                                                                                                                                                                                                                                                                                                                                                                                                                                                                                                                                                                                                                                                                                                                                                                                                                                                                                                                                                                                                                                                                                                                                                                                                                                                                                                                                                                                                                                                                                                                                                                                             | 5 Brush                                                                |
|                                                                                                                                                                                                                                                                                                                                                                                                                                                                                                                                                                                                                                                                                                                                                                                                                                                                                                                                                                                                                                                                                                                                                                                                                                                                                                                                                                                                                                                                                                                                                                                                                                                                                                                                                                                                                                                                                   | 6 Pipe                                                                 |
| No.8 No.6                                                                                                                                                                                                                                                                                                                                                                                                                                                                                                                                                                                                                                                                                                                                                                                                                                                                                                                                                                                                                                                                                                                                                                                                                                                                                                                                                                                                                                                                                                                                                                                                                                                                                                                                                                                                                                                                         | 7 Slanter                                                              |
|                                                                                                                                                                                                                                                                                                                                                                                                                                                                                                                                                                                                                                                                                                                                                                                                                                                                                                                                                                                                                                                                                                                                                                                                                                                                                                                                                                                                                                                                                                                                                                                                                                                                                                                                                                                                                                                                                   | 8 Sacks                                                                |
| No.7 No.14                                                                                                                                                                                                                                                                                                                                                                                                                                                                                                                                                                                                                                                                                                                                                                                                                                                                                                                                                                                                                                                                                                                                                                                                                                                                                                                                                                                                                                                                                                                                                                                                                                                                                                                                                                                                                                                                        | 9ab Pine Combo                                                         |
|                                                                                                                                                                                                                                                                                                                                                                                                                                                                                                                                                                                                                                                                                                                                                                                                                                                                                                                                                                                                                                                                                                                                                                                                                                                                                                                                                                                                                                                                                                                                                                                                                                                                                                                                                                                                                                                                                   | 10 White Tyres                                                         |
| No.5                                                                                                                                                                                                                                                                                                                                                                                                                                                                                                                                                                                                                                                                                                                                                                                                                                                                                                                                                                                                                                                                                                                                                                                                                                                                                                                                                                                                                                                                                                                                                                                                                                                                                                                                                                                                                                                                              | 11 Shavings Bags                                                       |
|                                                                                                                                                                                                                                                                                                                                                                                                                                                                                                                                                                                                                                                                                                                                                                                                                                                                                                                                                                                                                                                                                                                                                                                                                                                                                                                                                                                                                                                                                                                                                                                                                                                                                                                                                                                                                                                                                   | 12 Little                                                              |
| No.1 No.15                                                                                                                                                                                                                                                                                                                                                                                                                                                                                                                                                                                                                                                                                                                                                                                                                                                                                                                                                                                                                                                                                                                                                                                                                                                                                                                                                                                                                                                                                                                                                                                                                                                                                                                                                                                                                                                                        | 13 Ditch                                                               |
|                                                                                                                                                                                                                                                                                                                                                                                                                                                                                                                                                                                                                                                                                                                                                                                                                                                                                                                                                                                                                                                                                                                                                                                                                                                                                                                                                                                                                                                                                                                                                                                                                                                                                                                                                                                                                                                                                   | 14 Normandy Splash                                                     |
| No.4 No.2 Start Finish                                                                                                                                                                                                                                                                                                                                                                                                                                                                                                                                                                                                                                                                                                                                                                                                                                                                                                                                                                                                                                                                                                                                                                                                                                                                                                                                                                                                                                                                                                                                                                                                                                                                                                                                                                                                                                                            | 15 Swazi Box                                                           |
| INC.Z                                                                                                                                                                                                                                                                                                                                                                                                                                                                                                                                                                                                                                                                                                                                                                                                                                                                                                                                                                                                                                                                                                                                                                                                                                                                                                                                                                                                                                                                                                                                                                                                                                                                                                                                                                                                                                                                             |                                                                        |
| The second |                                                                        |
|                                                                                                                                                                                                                                                                                                                                                                                                                                                                                                                                                                                                                                                                                                                                                                                                                                                                                                                                                                                                                                                                                                                                                                                                                                                                                                                                                                                                                                                                                                                                                                                                                                                                                                                                                                                                                                                                                   |                                                                        |
| No.3                                                                                                                                                                                                                                                                                                                                                                                                                                                                                                                                                                                                                                                                                                                                                                                                                                                                                                                                                                                                                                                                                                                                                                                                                                                                                                                                                                                                                                                                                                                                                                                                                                                                                                                                                                                                                                                                              |                                                                        |
|                                                                                                                                                                                                                                                                                                                                                                                                                                                                                                                                                                                                                                                                                                                                                                                                                                                                                                                                                                                                                                                                                                                                                                                                                                                                                                                                                                                                                                                                                                                                                                                                                                                                                                                                                                                                                                                                                   |                                                                        |
|                                                                                                                                                                                                                                                                                                                                                                                                                                                                                                                                                                                                                                                                                                                                                                                                                                                                                                                                                                                                                                                                                                                                                                                                                                                                                                                                                                                                                                                                                                                                                                                                                                                                                                                                                                                                                                                                                   |                                                                        |