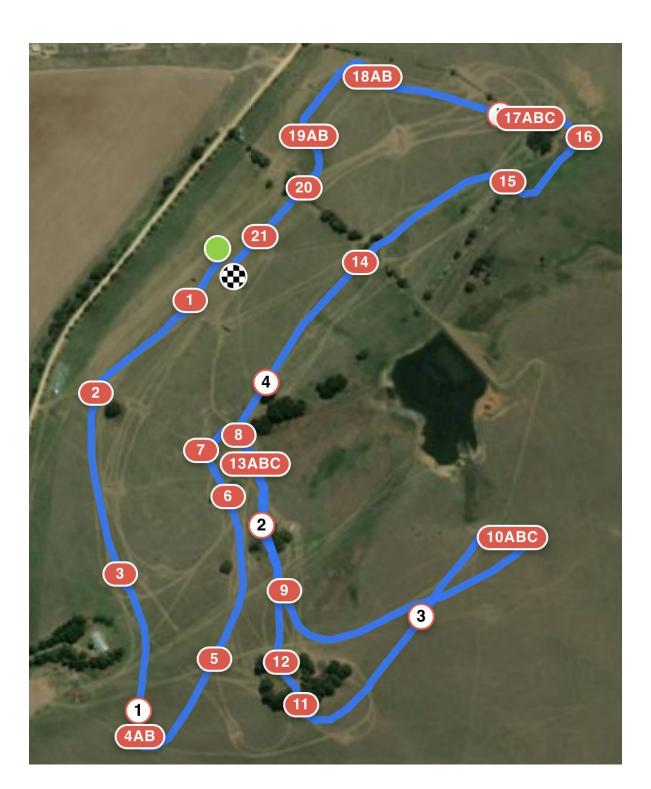

## Oaksprings May 2022

## CCI 3\*\*\*-S

| 1   | Starting Logs      | 13A | Brush Water Jump    |
|-----|--------------------|-----|---------------------|
| 2   | Uneven Poles       | 13B | Step Out of Water   |
| 3   | Curved Brush       | 13C | Logs Back in Water  |
| 4A  | Tomo's T           | 14  | Brush in Trees      |
| 4B  | Tomo's Other T     | 15  | Infinity Jump       |
| 5   | Big Corner         | 16  | Uphill Log          |
| 6   | Massive Logs       | 17A | Step Up             |
| 7   | House              | 17B | Wood Skinny         |
| 8   | Water Barrels      | 17C | Log Brush Challenge |
| 9   | Irish Bank Brush   | 18A | Offset Brush Double |
| 10A | Floating Log       | 18B | Brush B             |
| 10B | Big Drop           | 19A | Gate A              |
| 10C | Green Mamba Skinny | 19B | Gate B              |
| 11  | Hanging Log        | 20  | Almost Home Log     |
| 12  | Trakhner           | 21  | Home at Last        |
|     |                    |     |                     |

Speed: 550mpm

Distance: 3199m

Optimum Tine: 5 min 49sec

No. of Efforts: 30