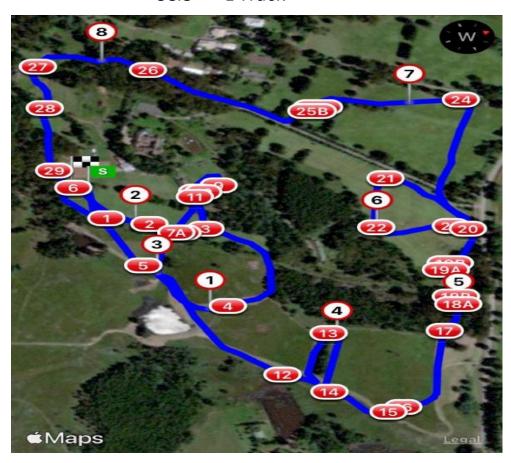

## CCI3\*\*\*L Track

| 1  | Log with Brush         | 17  | Forest Double Brush     |
|----|------------------------|-----|-------------------------|
| 2  | Stone Wall             | 18A | Stone Drop              |
| 3  | Triple Brush           | 18B | Shorty's Brush Skinny   |
| 4  | Thatch House           | 19A | Slanting Logs           |
| 5  | Bamboo House           | 19B | Slanting Log Skinny     |
| 6  | Ditch Trekhaner        | 20  | Hanging Log into Water  |
| 7A | 1 <sup>st</sup> Corner | 21  | Doug's Corner           |
| 7B | 2 <sup>nd</sup> Corner | 22  | Log on Tree Line        |
| 8  | Brambles Pallisade     | 23  | Scary Skinny into Water |
| 9  | Brambles T             | 24  | All-Fall-Down Tree      |
| 10 | Logs into Water        | 25A | House                   |
| 11 | Mushroom T             | 25B | Jess' Slanter           |
| 12 | White Gate             | 26  | Dotti's Stone Demise    |
| 13 | Corner                 | 27  | Rose Cottage Logs       |
| 14 | White Gate number 2    | 28  | Broken Bridge           |
| 15 | Drop                   | 29  | Home Bound Slanter      |
| 16 | Rocket Launcher        |     |                         |