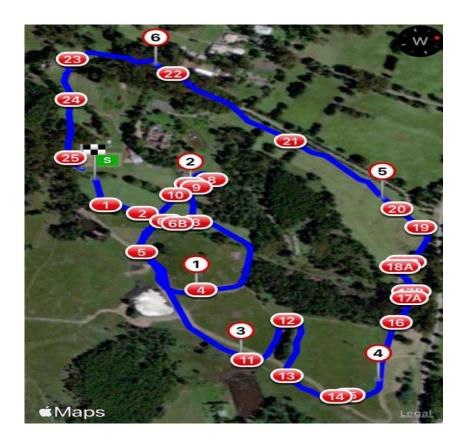

## CCI3\*\*\*S Track

| 1  | Log with Brush         | 14  | Drop                   |
|----|------------------------|-----|------------------------|
| 2  | Stone Wall             | 15  | Rocket Launcher        |
| 3  | Triple Brush           | 16  | Forest Double Brush    |
| 4  | Thatch House           | 17A | Stone Drop             |
| 5  | Bamboo House           | 17B | Shorty's Brush Skinny  |
| 6A | 1 <sup>st</sup> Corner | 18A | Slanting Logs          |
| 6B | 2 <sup>nd</sup> Corner | 18B | Slanting Log Skinny    |
| 7  | Brambles Pallisade     | 19  | Hanging Log into Water |
| 8  | Brambles T             | 20  | Ditch Trekhaner        |
| 9  | Logs into Water        | 21  | Hay Bales and Log      |
| 10 | Mushroom T             | 22  | Dotti's stone Demise   |
| 11 | White Gate             | 23  | Rose Cottage Logs      |
| 12 | Corner                 | 24  | Broken Bridge          |
| 13 | White Gate number 2    | 25  | Homebound Slanter      |