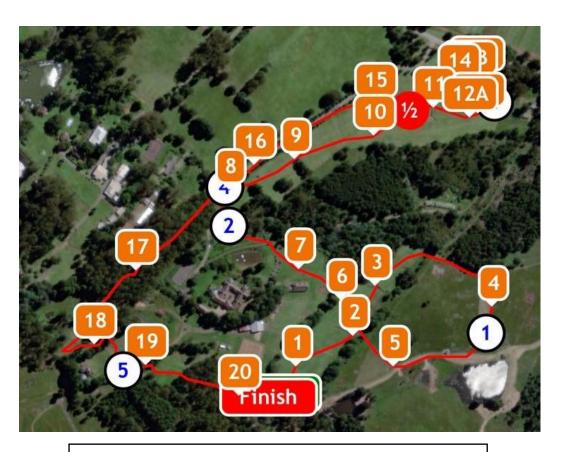

## CCN1\* Track

## White on Orange

Distance: 2728m Optimum Time: 5min 28secs

Speed: 500m/min Maximum Time: 10min 56secs

| 1  | Triple Brush              | 12a | First White Gate        |
|----|---------------------------|-----|-------------------------|
| 2  | Stone Wall                | 12b | Second White Gate       |
| 3  | Double Brush              | 13a | Log before Water        |
| 4  | Bench                     | 13b | Into Water              |
| 5  | Bullshead                 | 14  | Log out of Water        |
| 6  | T Jump                    | 15  | Floating Log over Ditch |
| 7  | Brush at Brambles         | 16  | Box before Forest       |
| 8  | Wishing Well              | 17  | Stone Wall in Forest    |
| 9  | Brush Oxer Under<br>Trees | 18  | Log next to Tree        |
| 10 | Table Top Oxer            | 19  | Broken Bridge           |
| 11 | Jump next to<br>Pallisade | 20  | Brush Home              |