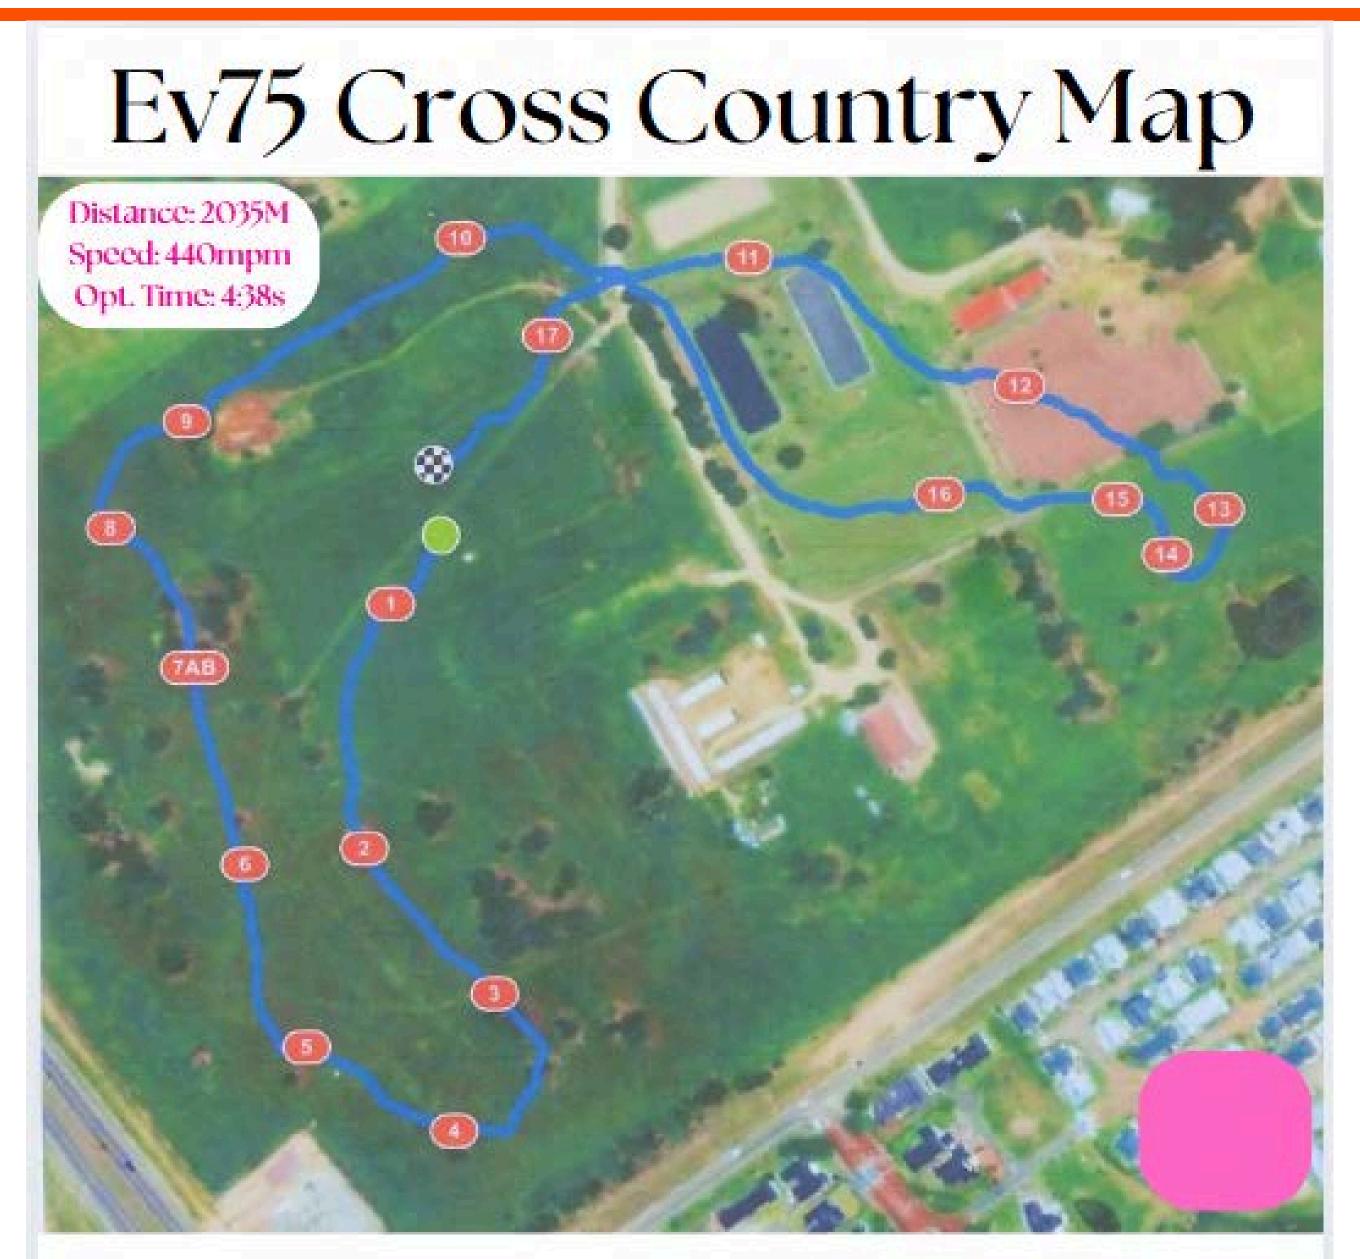

- 12A. Welcome to the Jungle DROP
- 12B. Welcome to the Jungle CORNER
- 12C. Welcome to the Jungle BRUSH
- 13. OH Carrots!
- 14. Crabbet Park Pipe
- 15. Through the trees we go!
- 16. FORE! Ditch Palisade
- 17. It's ELECTRIFYING Corner
- 18. Upright
- 19A. Power line poles
- 19B. Logs
- 20. I'm Watching you! Pipes
- 21. Feels a lot like summer flower pot
- 22. Time to get on my wagon!

1. Away we go Upright!11. BANG BANG C2. Itsy Bitsy Spider Ski Ramp12. Log Up3. Hit those Keys Oxer13. A house in the4. PATRICK'S POND: Mind the fish!14. T's Paint by N5. I'm feeling "Lei"zy15. FORE! Don't Log6. Bull's EYE!16. Just a plan brog7. "Down" for a Skinny Box?17. Thatch Ramp8A. Up We Go A18A.Winnie the Point8B. Up We Go B18B.Winnie the Point9. DISCOVERY WATER COMPLEX: Time to Take19. T-Log Skinnya Dip!20. G7 Tub10. It's SA CHAMPS AFTERALL!21. They see me

11. BANG BANG Canon
12. Log Up
13. A house in the Hills
14. T's Paint by Number Gallery Logs
15. FORE! Don't Look Down Trekyna
16. Just a plan brown Upright
17. Thatch Ramp
18A.Winnie the Poo
18B.Winnie the Poo's Honey
ke19. T-Log Skinny
20. G7 Tub
21. They see me "rolling" home (Roll top)