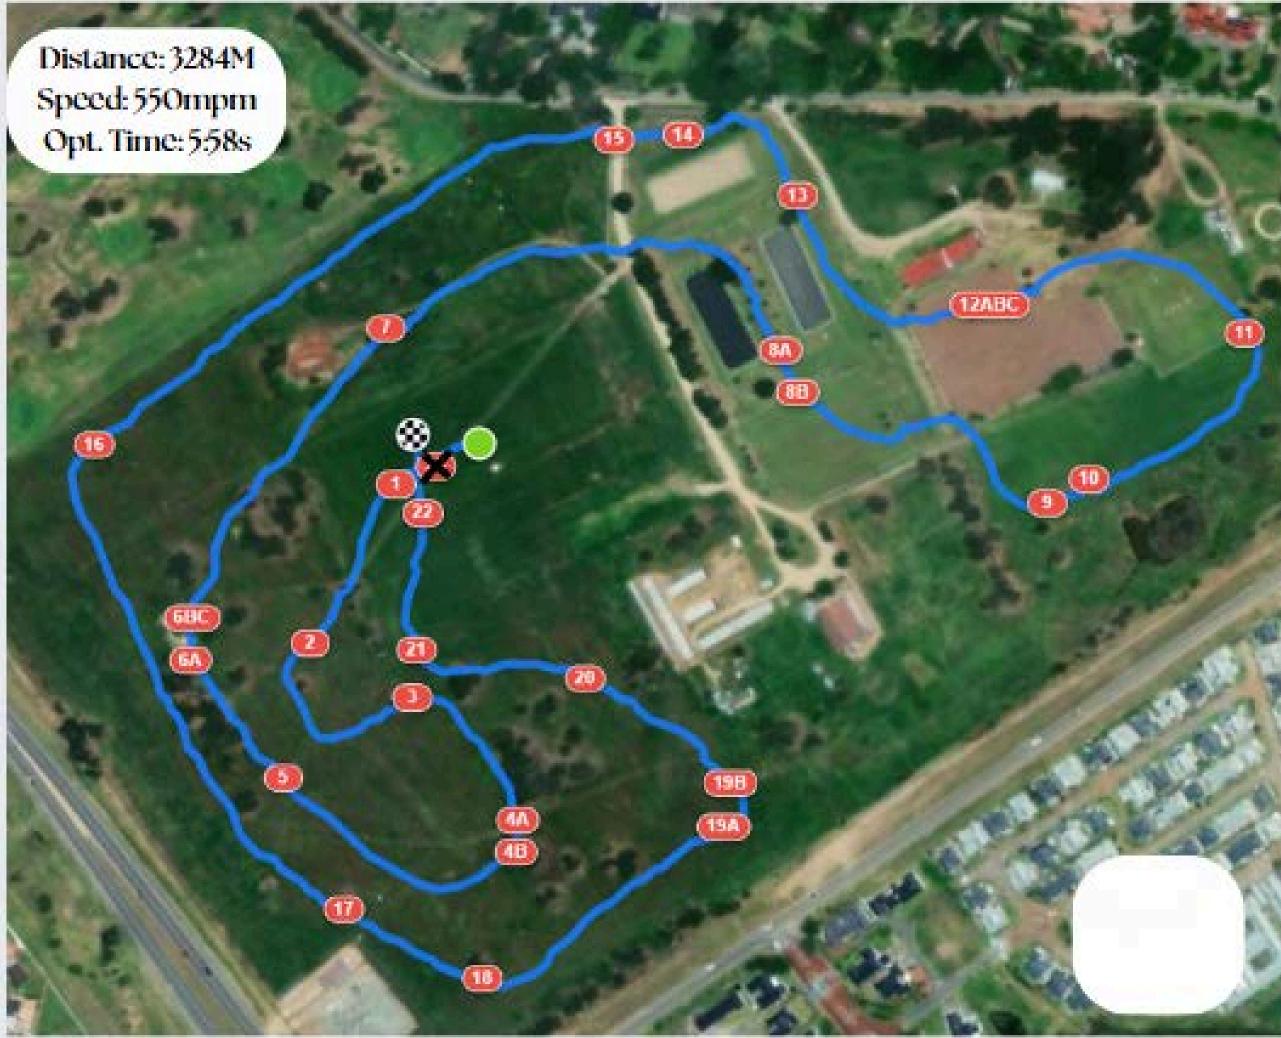

- 1. Away we go Log!
- 2. Kiddies play car
- 3. Minion Tyres
- 4. Bathroom Break Open Ditch
- 5. No Time for Sitting!
- 6.Log
- 7. PATRICK'S POND: Time to Get your Toes 15. Time to get on my wagon! Wet! 16. All Aboard the George Expr
- 8. Double Logs
- 9. Watch-Out for the Galloping Grannies! 10. Just a Little Brown House
- 11. Overgrown Much?
  12. Still No Time for Sitting!
  13. DISCOVERY WATER COMPLEX: Need a Life
  Ring Yet?
  14A. Going Down Once?
  14B. Going Down Twice?
  15. Time to get on my wagon!
  16. All Aboard the George Express!
  17. Oxer
  18. Paint Smith's Painted Home

- 1. Away we go Upright!
- 2.101 Dalmations!
- 3. Back to School Crayons
- 4. PATRICK'S POND: Don't land on the frogs!
- 5. Brush
- 6. T's Paint by Number Gallery Step
- 7. They see me "rolling" (Roll top)
- 8A. Up We Go A
- 8B. Up We Go B
- 9. What's Quakin'?
- 10. DISCOVERY WATER COMPLEX: Row-Row-Row your Boat!
- 11. Just a log
  12. No Time for Sitting!
  13. Hit those Keys Oxer
  14. Watch-Out for the Galloping Grannies!
  15. FORE! Don't Look Down!
  16. Skinny
  17. Tea party anyone?
  18. Zig zag Ski Ramp
  19. Through the Mounds
  20. Almost Home
  21. Paint Smith's Painted Home

- 1. Away we go Upright!
- 2. Itsy Bitsy Spider Oxer
- 3.101 Dalmations!
- 4A. ROAD WORKS!
- 4B. ROAD WORKS AHEAD!
- 5. Ossewa Big Log
- 6A. PATRICK'S POND: Look at the Pretty Fish!
- 6B. PATRICK'S POND: And More Pretty Fish!
- 6C. PATRICK'S POND: And Even More Pretty Fish!
- 7. Between Yskas
- 8A. Redbull...
- 8B. GIVES YOU WINGS!
- 9. DISCOVERY WATER COMPLEX: Pool Noodles
- 10. DISCOVERY WATER COMPLEX: Water Sport Logs
- 11. Teddy Bear's Picnic

- 12A. Welcome to the Jungle DROP
- 12B. Welcome to the Jungle CORNER
- 12C. Welcome to the Jungle BRUSH
- 13. OH Carrots!
- 14. Crabbet Park Pipe
- 15. Through the trees we go!
- 16. FORE! Ditch Palisade
- 17. It's ELECTRIFYING Corner
- 18. Upright
- 19A. Power line poles
- 19B. Logs
- 20. I'm Watching you! Pipes
- 21. Feels a lot like summer flower pot
- 22. Time to get on my wagon!

1. Away we go Upright!11. BANG BANG C2. Itsy Bitsy Spider Ski Ramp12. Log Up3. Hit those Keys Oxer13. A house in the4. PATRICK'S POND: Mind the fish!14. T's Paint by N5. I'm feeling "Lei"zy15. FORE! Don't Log6. Bull's EYE!16. Just a plan brog7. "Down" for a Skinny Box?17. Thatch Ramp8A. Up We Go A18A.Winnie the Point8B. Up We Go B18B.Winnie the Point9. DISCOVERY WATER COMPLEX: Time to Take19. T-Log Skinnya Dip!20. G7 Tub10. It's SA CHAMPS AFTERALL!21. They see me

11. BANG BANG Canon
12. Log Up
13. A house in the Hills
14. T's Paint by Number Gallery Logs
15. FORE! Don't Look Down Trekyna
16. Just a plan brown Upright
17. Thatch Ramp
18A.Winnie the Poo
18B.Winnie the Poo's Honey
ke19. T-Log Skinny
20. G7 Tub
21. They see me "rolling" home (Roll top)

- 1. Away we go Log!
- 2.101 Dalmatians
- 3. "MOOOOOO"ve over!
- 4. Corner
- 5. Slanter
- 6. Pretty in Purple Pipe
- 7A. Humpty Dumpty Sat on a Wall.
- 7B. Humpty Dumpty had a Great Fall.
  - 8. Keep Burning the Rubber!
  - 9. Watch-Out for the Galloping Grannies!
- 10. Do the Worm!
  11. No Time for Siting!
  12. They see me "rolling" (Roll top)
  13. Aqueduct
  14. DISCOVERY WATER COMPLEX: Some Music for the Vibes?
  15. Can I See Your ID?
  16. Out of the Woods
  17. Finally, Home Rails!

# Ev65 Cross Country Map

- 1. Away we go Log!
- 2. Gooi Mielies!
- 3. Keep Burning the Rubber!
- 4. Watch-Out for the Galloping Grannies!
- 5.lt's a Zebra!
- 6.No Time for Siting!
- 7. They see me "rolling" (Roll top)
- 8. DISCOVERY WATER COMPLEX: Don't Let the Dam Wall Break!
- 9. DISCOVERY WATER COMPLEX: Get Rowing!
- 10.It's Beginning to Feel a Lot like Christmas!
- 11. "Drop" it like it's Hot!
- 12. Life is Better in Colour!
- 13. Ski Ramp and home!