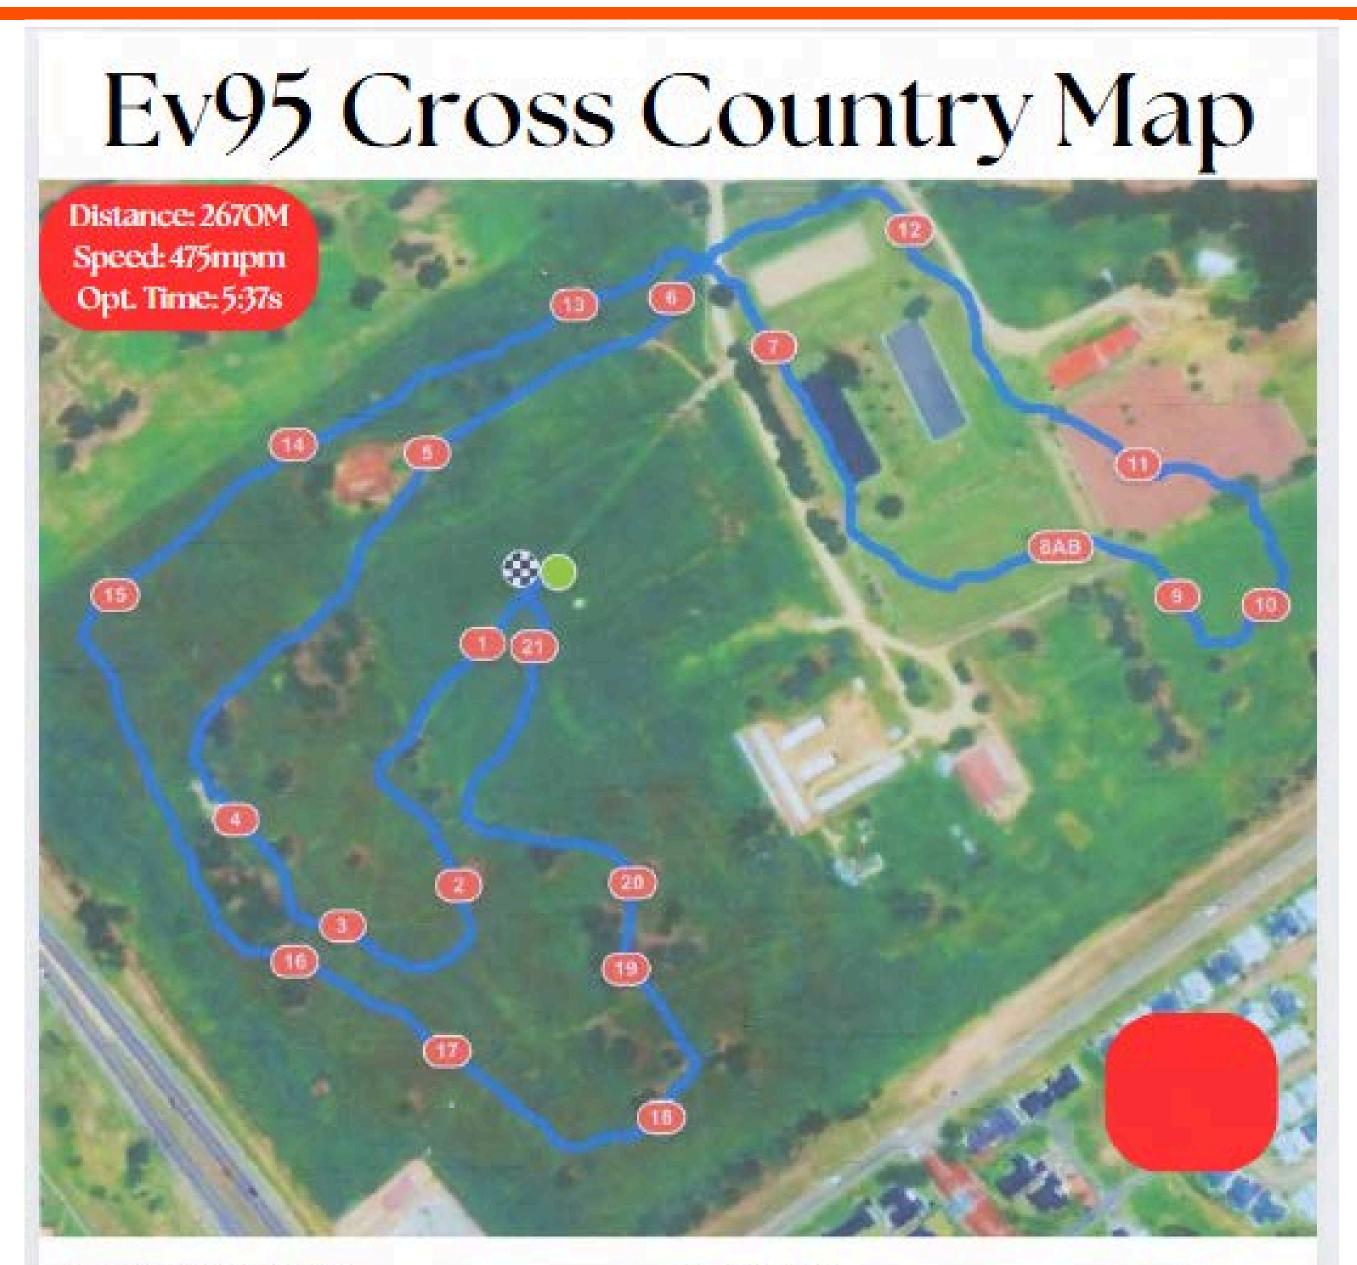

| Class 4 White on Red Ev95 Pony   X Country |             |            |  |
|--------------------------------------------|-------------|------------|--|
|                                            | Rider Name  | Horse Name |  |
| 20                                         | Julia Smith | Lane Visa  |  |

| Class 5 White on Red Ev95 Junior   X Country |                 |                         |  |  |
|----------------------------------------------|-----------------|-------------------------|--|--|
|                                              | Rider Name      | Horse Name              |  |  |
| 21                                           | Sabine Harrison | Southcross Alstroemeria |  |  |

| Class 6 White on Red Ev95 Adult   X Country |                        |                   |  |
|---------------------------------------------|------------------------|-------------------|--|
|                                             | Rider Name             | Horse Name        |  |
| 22                                          | Georgina Gilfillan     | Shady World       |  |
| 23                                          | Rachel Van Greunen     | Vallanaut         |  |
| 24                                          | Kate Roberts           | First Amendment   |  |
| 25                                          | Saskia Stuart-Clark    | Seeis Lyana       |  |
| 26                                          | Meghan West            | Qweetwo           |  |
| 27                                          | Janene Du Plessis      | Rio Dela Plata    |  |
|                                             | Break                  |                   |  |
| 28                                          | Danica Robson          | Foxy Snob         |  |
| 29                                          | Alexis Ritchie         | Gimme The Master  |  |
| 30                                          | Anna Roberts Antonsson | Seeis San Rocco   |  |
| 31                                          | Charla-beth Maritz     | Kentucky Prince   |  |
| 32                                          | Merri Spratley         | Wild Kodiak       |  |
| 33                                          | Leah Liebenberg        | Twilight Zone     |  |
| 34                                          | Kerry Durston          | Vanree De Niro    |  |
| 35                                          | Gaby Berman            | Ramkat            |  |
| 36                                          | Carrie Bekker          | Fight For Freedom |  |

- 1. Away we go Upright!
- 2.101 Dalmations!
- 3. Back to School Crayons
- 4. PATRICK'S POND: Don't land on the frogs!
- 5. Brush
- 6. T's Paint by Number Gallery Step
- 7. They see me "rolling" (Roll top)
- 8A. Up We Go A
- 8B. Up We Go B
- 9. What's Quakin'?
- 10. DISCOVERY WATER COMPLEX: Row-Row-Row your Boat!
- 11. Just a log
  12. No Time for Sitting!
  13. Hit those Keys Oxer
  14. Watch-Out for the Galloping Grannies!
  15. FORE! Don't Look Down!
  16. Skinny
  17. Tea party anyone?
  18. Zig zag Ski Ramp
  19. Through the Mounds
  20. Almost Home
  21. Paint Smith's Painted Home