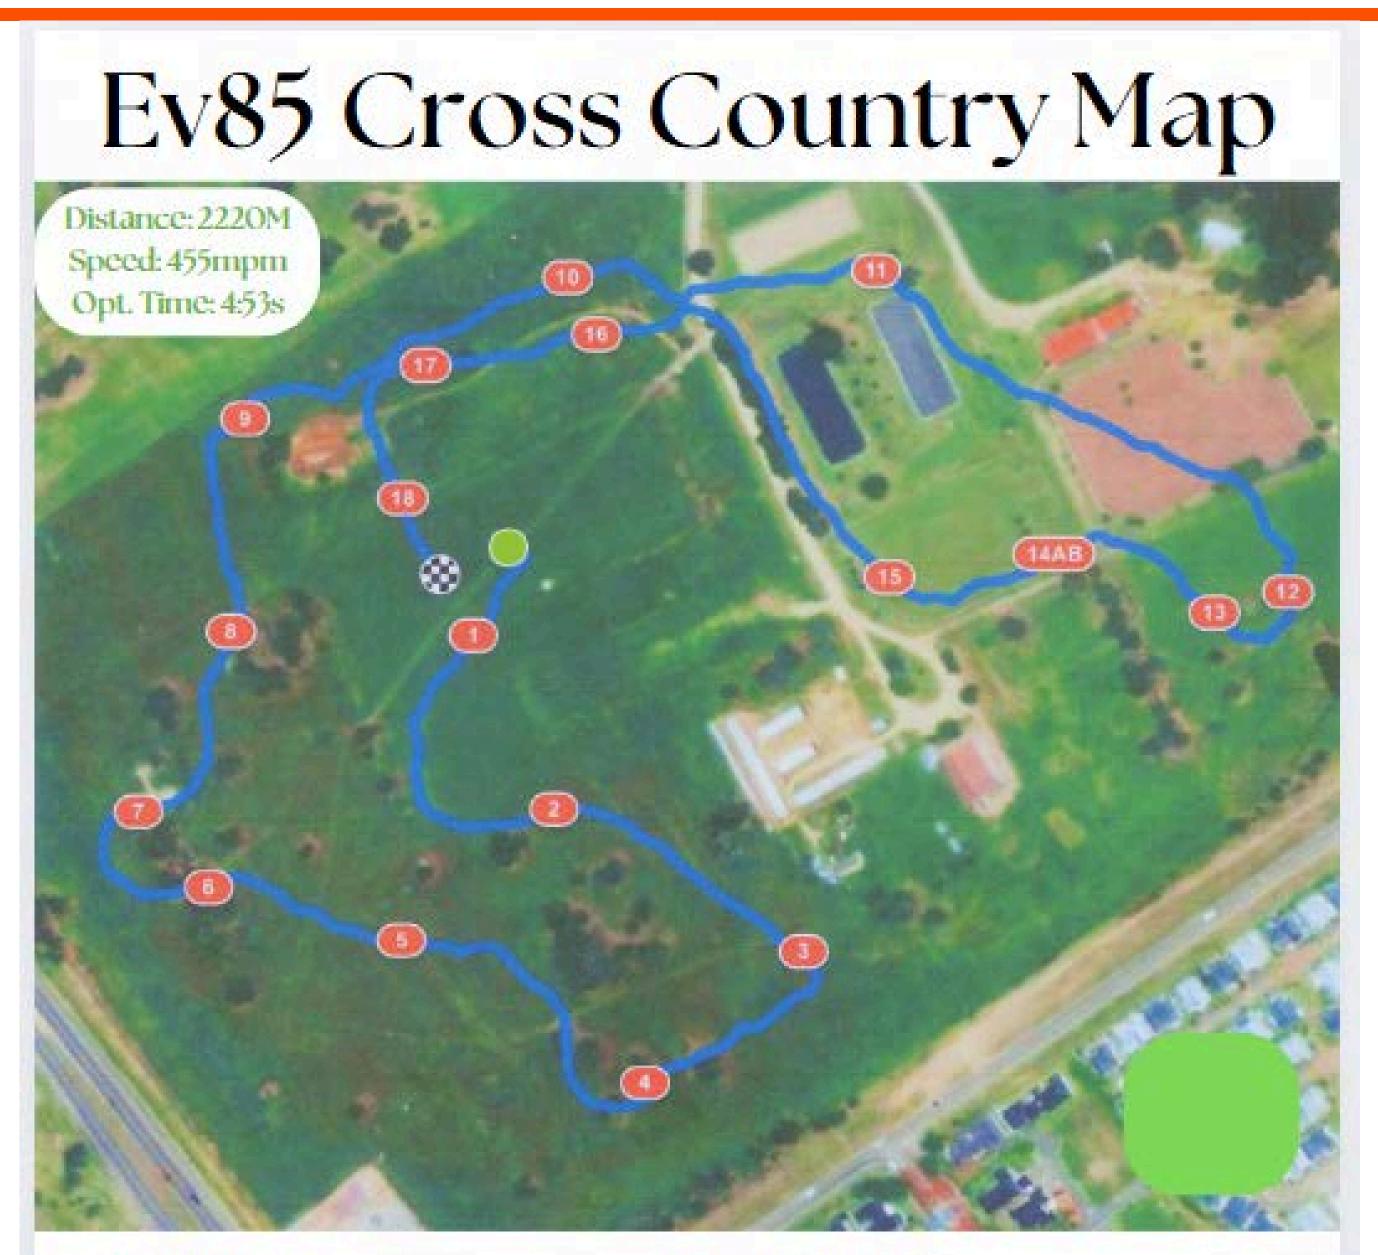

# Discovery SA Adult Eventing Championships 2024

| Class 2 Green Ev85 Junior   X Country |                |                     |  |  |
|---------------------------------------|----------------|---------------------|--|--|
|                                       | Rider Name     | Horse Name          |  |  |
| 1                                     | Jenna Van Rooy | Rock Aloe           |  |  |
| 2                                     | Rosslyn Squair | Kilshane Danderhall |  |  |

|    | Class 3 Green Ev85 Adult   X Country |                      |  |  |
|----|--------------------------------------|----------------------|--|--|
|    | Rider Name                           | Horse Name           |  |  |
| 3  | Chris Gore                           | Brb Sacré Coeur      |  |  |
| 4  | Samantha De Villiers                 | Bluebell             |  |  |
| 5  | Uzel Mouton                          | Octavia              |  |  |
| 6  | Jenalee Gentz                        | Captain Africa       |  |  |
| 7  | Janice Bell                          | Grape Vine           |  |  |
| 8  | Kathleen Davis                       | Lady Quicksilver     |  |  |
| 9  | Nicky Wright                         | Le - Roy             |  |  |
| 10 | Lisa-marie Le Cok                    | Cassis De Noel       |  |  |
| 11 | Yvette Muller                        | Winter Bud           |  |  |
| 12 | Lara Bea Rust                        | Seattle Spell        |  |  |
| 13 | Peter Kay                            | Hay Sister           |  |  |
| 14 | Chris Gore                           | Mount Magic Zaltana  |  |  |
| 15 | Uta Hesterberg                       | Duneside Miss Julie  |  |  |
| 16 | Kerry Durston                        | Little Miss Sunshine |  |  |
| 17 | Kate Peskens                         | Fly With Vengence    |  |  |
| 18 | Nikki Thurgood                       | Earl Of Warwick      |  |  |
| 19 | Gary Neill                           | Cole M53             |  |  |

- 1. Away we go Log!
- 2. Kiddies play car
- 3. Minion Tyres
- 4. Bathroom Break Open Ditch
- 5. No Time for Sitting!
- 6.Log
- 7. PATRICK'S POND: Time to Get your Toes 15. Time to get on my wagon! Wet! 16. All Aboard the George Expr
- 8. Double Logs
- 9. Watch-Out for the Galloping Grannies! 10. Just a Little Brown House
- 11. Overgrown Much?
  12. Still No Time for Sitting!
  13. DISCOVERY WATER COMPLEX: Need a Life
  Ring Yet?
  14A. Going Down Once?
  14B. Going Down Twice?
  15. Time to get on my wagon!
  16. All Aboard the George Express!
  17. Oxer
  18. Paint Smith's Painted Home