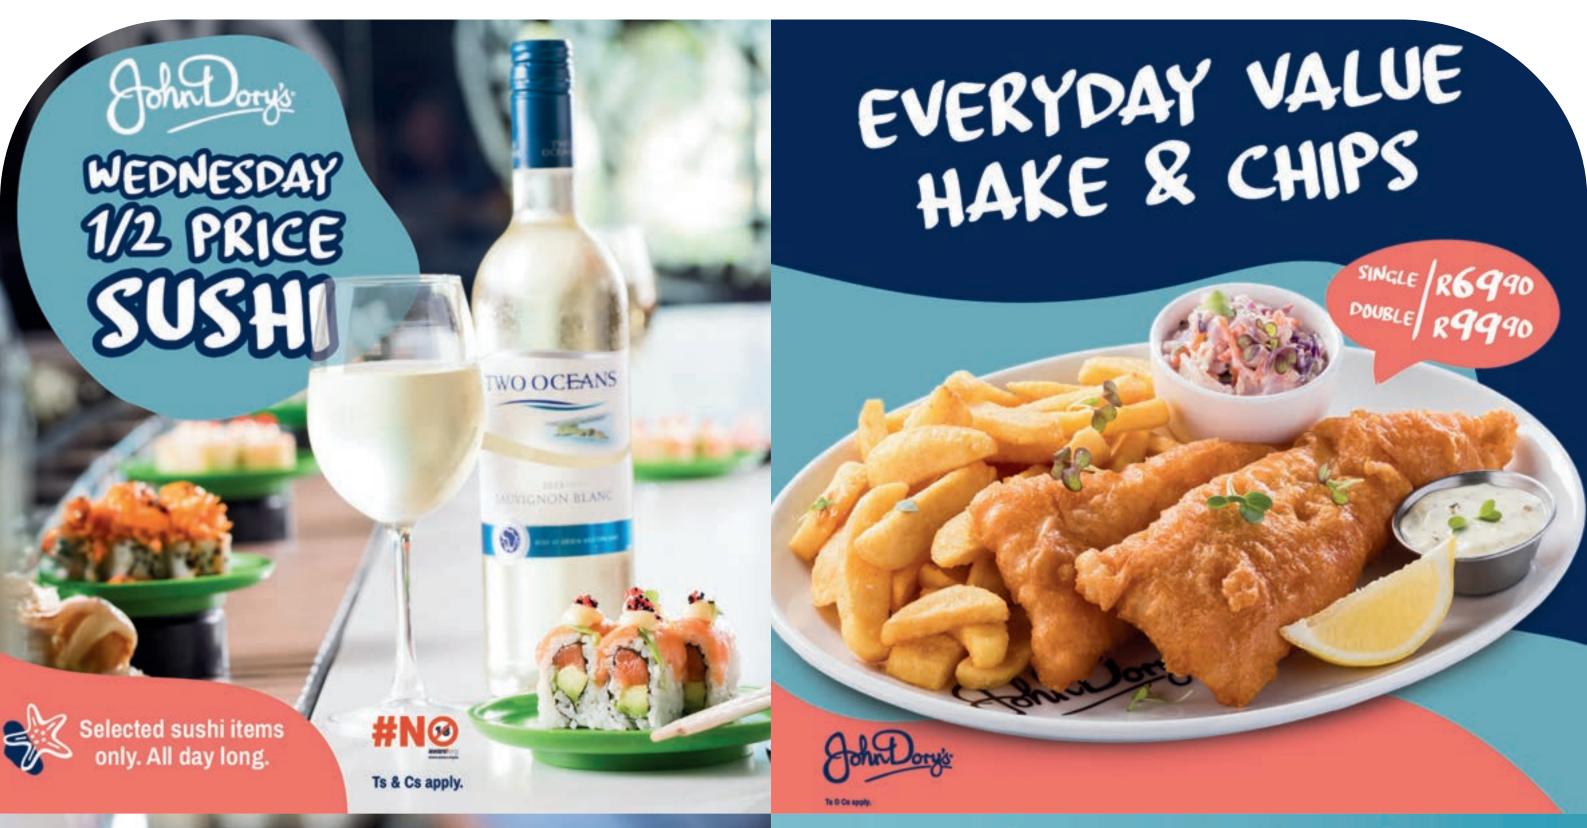

Selected sushi items only. All day long.

John Dory's

WEDNESDAY 1/2 PRICE SUSE

🗗 Like 📑 Equi-Feeds Equestrian

Aohn Dorus

Ts & Cs ap

Dive into our delicious OUT2SEA PLATTER FOR 2 at R329.90 OR 4SHORE PLATTER FOR 4 at R549.90.

Enjoy with a choice of KWV Classic Chenin Blanc / Sauvignon Blanc at R165 per bottle OR R56 per glass.