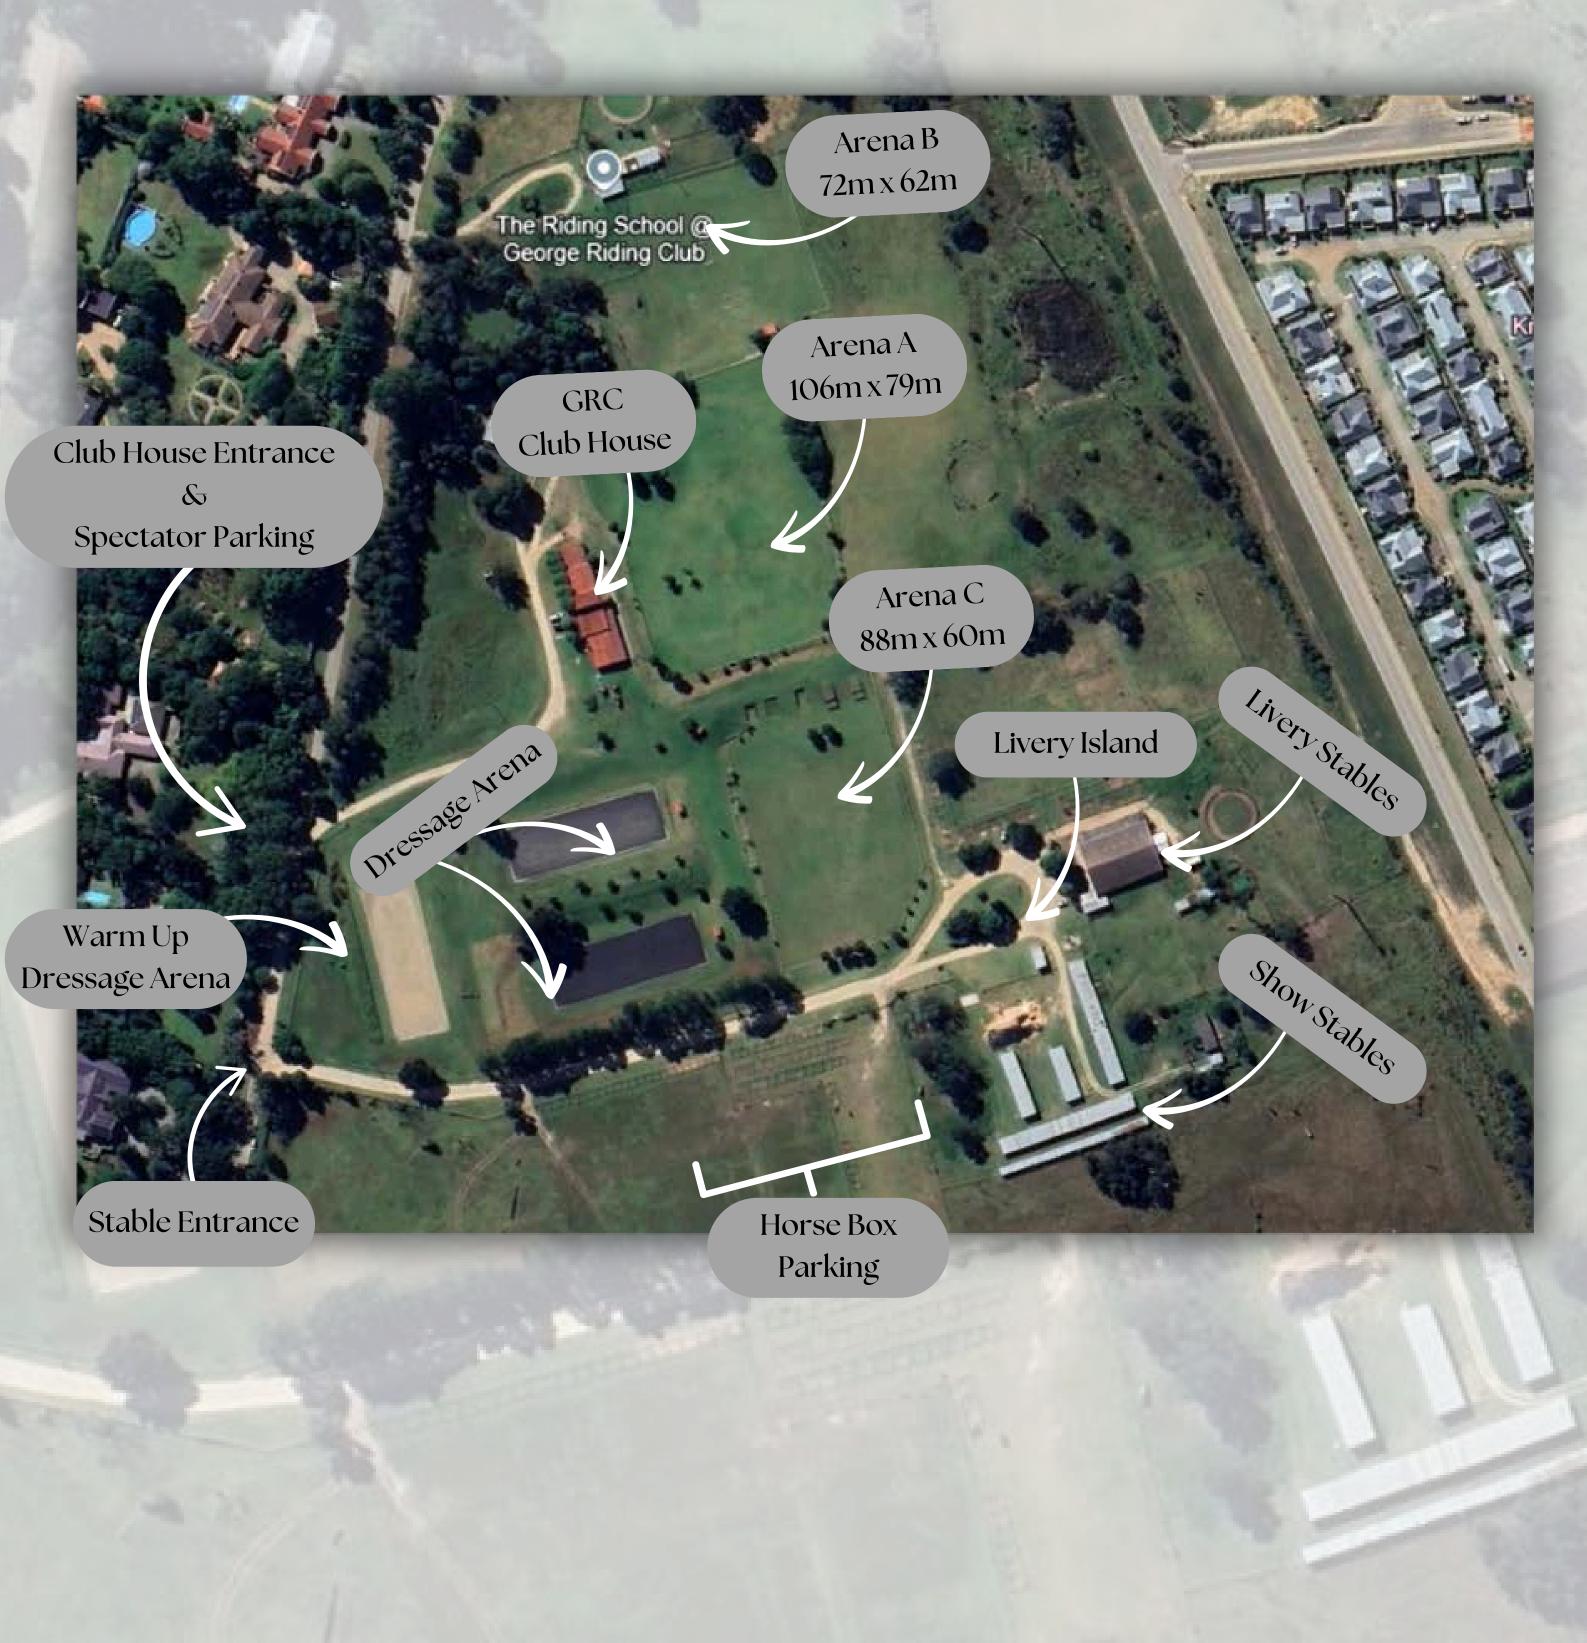

## MEET THE OFFICIALS

|                    | Meet the Officials                            |
|--------------------|-----------------------------------------------|
| Name               | Role                                          |
| Sarah Verney       | FEI TD                                        |
| Eleanor Wear       | President of Ground Jury                      |
| Mike Greef         | National TD                                   |
| Sam Habermann      | Event Director                                |
| Rene Ford          | Event Judge/National Dressage Judge/ SJ Judge |
| Sharon Trueb       | Chief Steward                                 |
| Miranda Olivier    | Assistant Steward                             |
| Melanie Lustgarten | Ground Jury                                   |
| Keith Spargo       | Vet Delegate                                  |
| Martino Truter     | Treating Vet                                  |
| Noemi De Dios      | National Dressage Judge                       |
| Jacki Peskens      | XC & SJ Course Designer                       |
| Piet Dirks         | XC Course Builder                             |
| Samantha Boshoff   | Show Secretary                                |